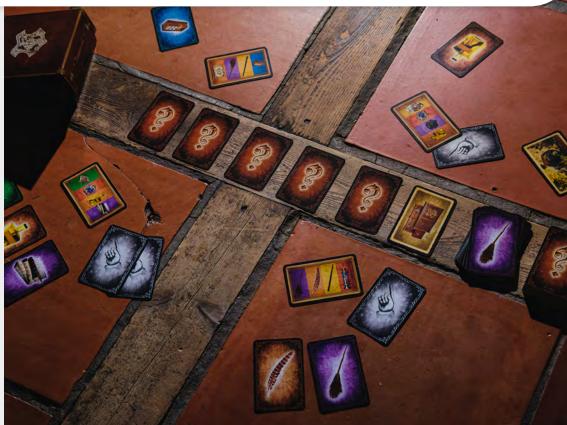

### **HARRY POTTER** I'M GOING TO **HOGWARTS**

### Game

10.84.49.992 54.11068.84067.8

Pack your bags! We're going to Hogwarts! Collect every object mentioned on your trunk card. To do so you must remember a sequence of object cards in the correct order as it grows longer with every turn.

### **HARRY POTTER SEEK THE DEATHLY HALLOWS**

Game

10.85.86.992 54.11068.84301.3

One player is appointed to find the Deathly Hallows. The other players use Hint cards to guide the Searcher. Don't let a Deathly Hallow be found on your turn or you'll be eliminated. Think and talk as fast as possible. Be careful because the deck will come back to haunt you.