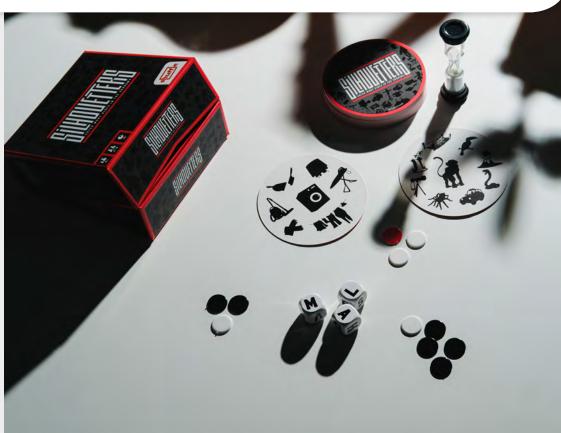

### **SILHOUETTERS**

### Game

10.86.38.992 54.11068.86093.5

Silhouetters is a fast all play word game, where players shout out what they see and what they can imagine! Roll the 3 letter dice and find things that start with those letters hiding in the shadows.

The more you spot, the more points you win!

50 cards, 14 tokens, 3 dice, 1 sand timer and game guide included