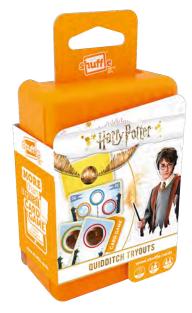

# HARRY POTTER Quidditch Tryouts

Box

10.85.64.992 54.11068.84273.3

Quidditch Tryouts!
Match colours and slam
your Quaffle cards on the
Goalpost cards. You'll need
to think fast and score
faster to win! The player
with the highest score
when all Goalpost cards
run out becomes the new
Gryffindor player.

### **Quidditch Tryouts!**

Match colours and slam your Quaffle cards on the Goalpost cards. You'll need to think fast and score faster to win! The player with the highest score when all Goalpost cards run out becomes the new Gryffindor player. Double the fun: catch the snitch first when he comes by and score extra points for your team.