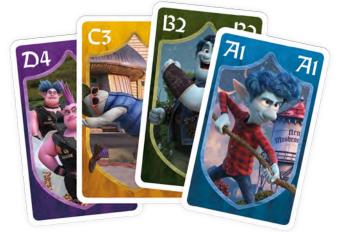

### FROM THE MOVIE **DISNEY.PIXAR ONWARD**

4in1

### 5th panel

10.85.82.992 54.11068.84299.3

### Display

10.85.82.998 54.11068.84300.6

4in1