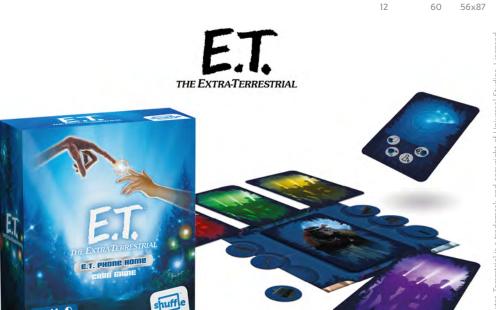

# E.T. PHONE HOME

### Game

10.86.46.042 54.11068.86116.1

Work together using Action cards and manipulate the deck to find E.T.'s phone parts hidden within. Help E.T. phone home before the Agents find him.