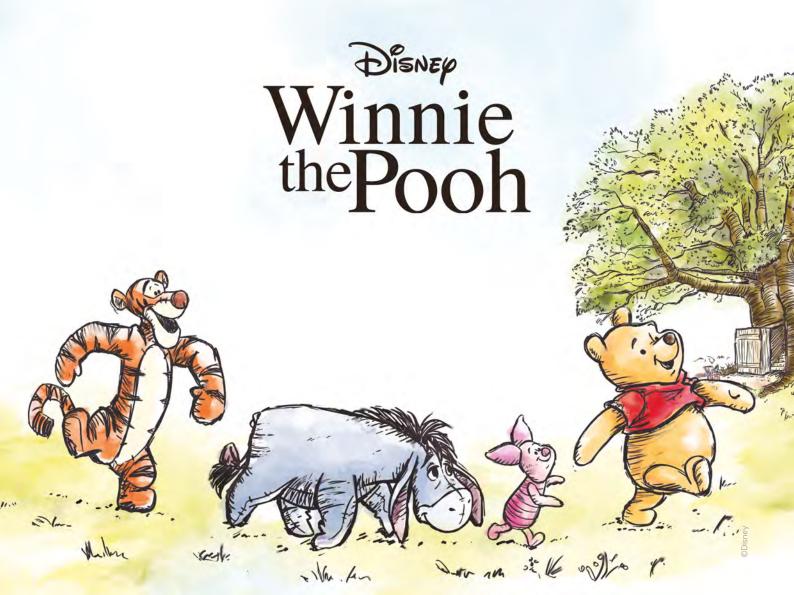

### **DISNEY WINNIE** THE POOH

### 4in1

### 5th panel

10.86.63.992 54.11068.86164.2

### Display

10.86.63.998 54.11068.86165.9

62x100

SUBJECT TO

LICENSOR

APPROVAL