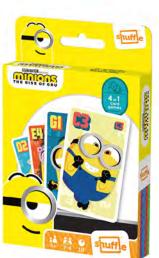

### **MINIONS THE VICIOUS 6**

### Box

10.85.94.912a 54.11068.86018.8

These completely cardboard play sets allow you to craft your favourite characters. These collectable miniatures not only look cute on display, they're also the movers in your game!

A search-and-find tactics game. Be the first to find the Vicious 6. Players explore the grid with their Minion in a quest to lock up the Vicious 6.

10.85.94.922a 54.11068.86019.5

A Race and Chase Tag game. To win back their boss Gru, the Minions must master Kung Fu. Enter the Dojo and try to slap your fellow Minion without getting hit. Use real Kung Fu sounds for added realism!