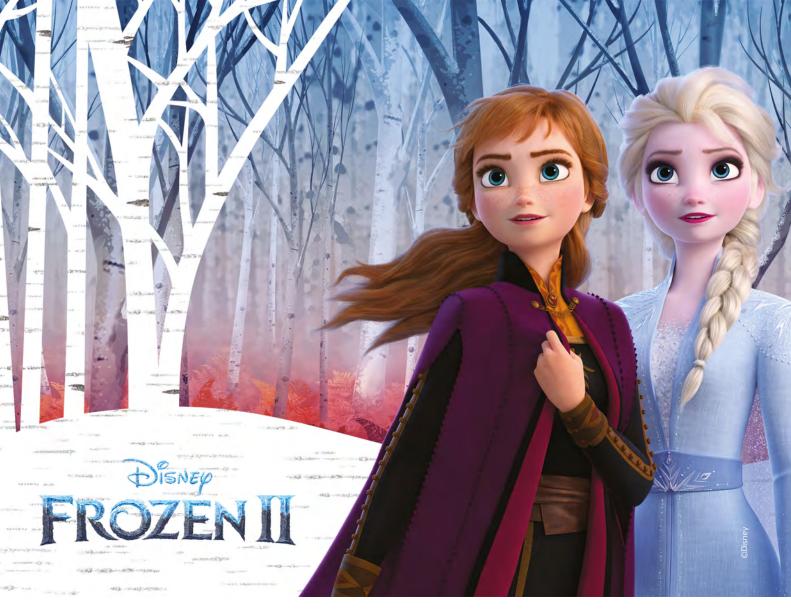

### **DISNEY FROZEN II**

4in1

5th panel 10.84.92.992 54.11068.84147.7

Display 10.85.47.998 54.11068.84256.6