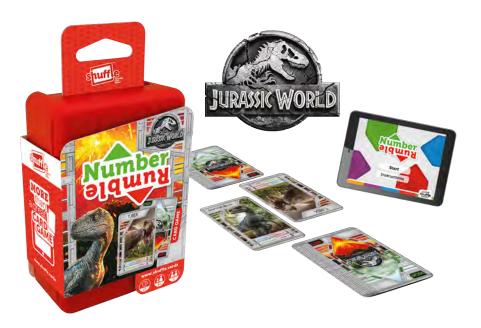

### **JURASSIC WORLD NUMBER RUMBLE**

### Game

10.02.41.004 54.11068.03547.0

### A face off to the last card.

Take your decks and let chance favour the brave as you go head to head. The deck will decide the strategy. Go High or Go Low, pick your power and let fate decide your outcome. Get the free app on www.shuffle.cards to double the fun.