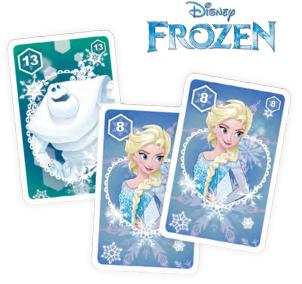

### **DISNEY FROZEN**

4in1

### 5th panel

10.86.64.992 54.11068.86166.6

### Display

10.86.64.998 54.11068.86167.3