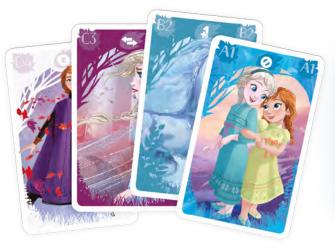

### **DISNEY FROZEN II**

4in1

5th panel 10.84.92.992 54.11068.84147.7

Display 10.85.47.998 54.11068.84256.6