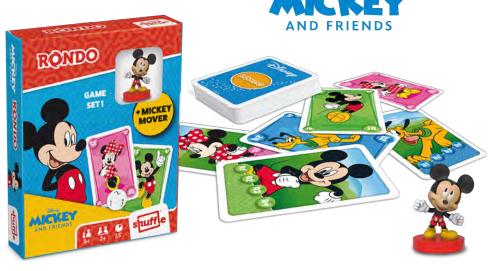

### **RONDO** WITH MICKEY

### Box

10.86.48.914 54.11068.86121.5

### **Mixed Display**

10.86.48.998 54.11068.86120.8

Tag along on this exciting card quest with Mickey and his friends. Combine memory, tactics and luck and be the first to find your character's set!

10.86.48.924 54.11068.86122.2

### **Mixed Display**

10.86.48.998 54.11068.86120.8

Tag along on this exciting card quest with Pluto and his friends. Combine memory, tactics and luck and be the first to find your character's set!

DISNEW