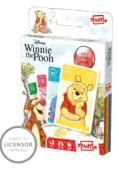

### **DISNEY WINNIE** THE POOH

### 4in1

### 5th panel

10.86.63.992 54.11068.86164.2

### Display

10.86.63.998 54.11068.86165.9

62x100

SUBJECT TO

LICENSOR

APPROVAL