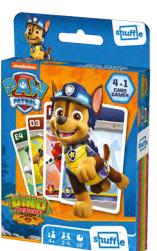

### **PAW PATROL DINO RESCUE**

4in1

### 5th panel

10.84.63.992 54.11068.84112.5

### Display

10.85.40.998 54.11068.84249.8