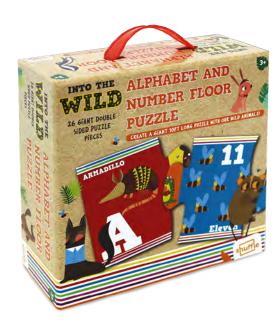

### INTO THE WILD **4 X WILD FLOOR PUZZLE**

Box

10.86.61.010 54.11068.86152.9

A giant 2 sided floor puzzle that's 10ft long featuring our really WILD animals from around the world. Encourage your little ones number & alphabet skills with this huge double sided floor puzzle!