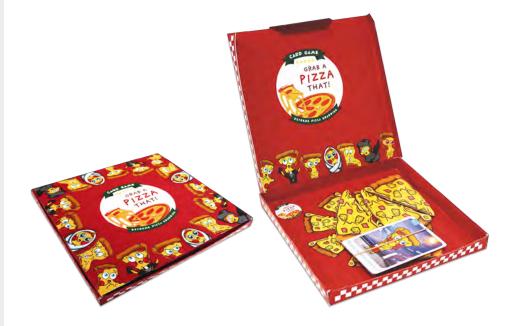

### **GRAB A PIZZA THAT!**

10.06.00.143 54.11068.06149.3

Extreme Pizza Grabbing! Collect 4 of a kind Pizza Pun Cards to grab a slice of the Pizza. Use the Action cards against other players! The first to make a full Pizza WINS!