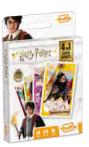

### **HARRY POTTER**

4in1

5th panel 10.84.66.992

54.11068.84115.6

Display

10.85.42.998 54.11068.84251.1