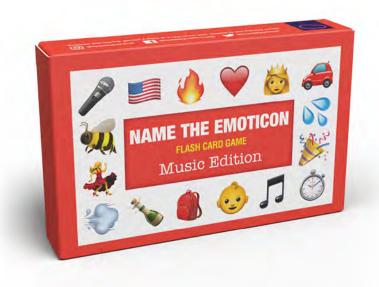

## **EMOTICONUNDRUMS** - MUSIC

Emoticonundrums is a collision between an emoji quiz and Pictionary. It's a test of your emoji knowledge and your ability to turn pictures into words and phrases. Simple, right? You'll be surprised...