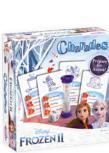

### **DISNEY FROZEN II** Path to the North

10.85.63.992 54.11068.84272.6

Path to the North Work together to complete this breathtaking adventure! Create a path to the north for Anna, Elsa, Olaf and their friends by blowing the cards! Let the power of magic and friendship guide you!