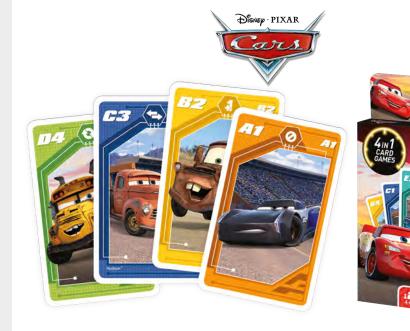

### **DISNEY.PIXAR CARS**

### 4in1

### 5th panel

10.84.56.992 54.11068.84105.7

### Display

10.85.44.998 54.11068.84253.5