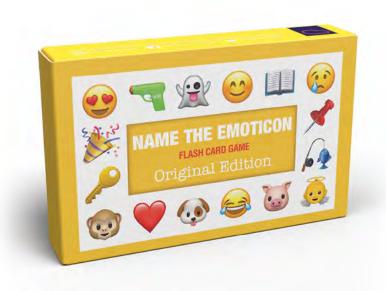

## **EMOTICONUNDRUMS** - ORIGINAL

Emoticonundrums is a collision between an emoji quiz and Pictionary. It's a test of your emoji knowledge and your ability to turn pictures into words and phrases. Simple, right? You'll be surprised...