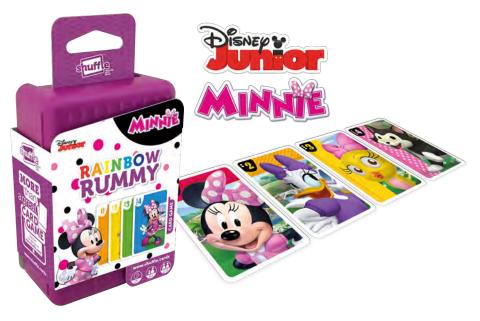

### **DISNEY MINNIE RAINBOW RUMMY**

### Game

10.02.40.004 54.11068.03522.7

Go Hi, Go Low, Go Rainbow! Try to build a Rainbow by correctly guessing if the cards have a HIGHER or LOWER number or colour than the one before it. Get the free app on www.shuffle.cards to double the fun.