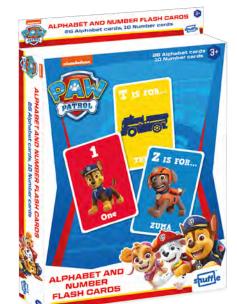

### INTO THE WILD **ALPHABET** & NUMBER **FLASHCARDS**

10.86.61.006 54.11068.86148.2

A collection of First Alphabet & First Number Cards featuring our really WILD Animals of the world. Encourage your littles ones recognition, number, alphabet & social play skills with these simple flashcards.