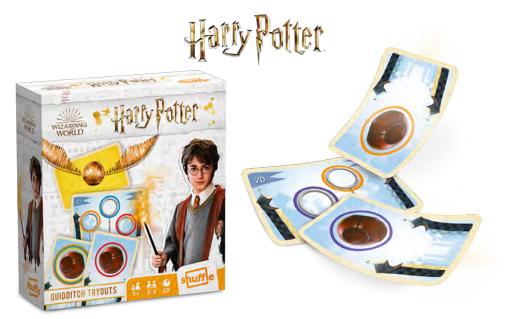

# HARRY POTTER Quidditch Tryouts

Box

10.85.64.992 54.11068.84273.3

Quidditch Tryouts!
Match colours and slam
your Quaffle cards on the
Goalpost cards. You'll need
to think fast and score
faster to win! The player
with the highest score
when all Goalpost cards
run out becomes the new
Gryffindor player.

### **Quidditch Tryouts!**

Match colours and slam your Quaffle cards on the Goalpost cards. You'll need to think fast and score faster to win! The player with the highest score when all Goalpost cards run out becomes the new Gryffindor player. Double the fun: catch the snitch first when he comes by and score extra points for your team.