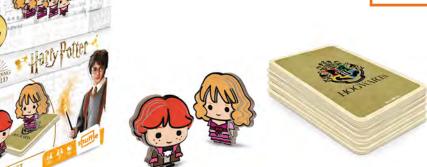

### **HARRY POTTER** I'M GOING TO **HOGWARTS**

### Game

10.84.49.992 54.11068.84067.8

Pack your bags! We're going to Hogwarts! Collect every object mentioned on your trunk card. To do so you must remember a sequence of object cards in the correct order as it grows longer with every turn.

### **HARRY POTTER SEEK THE DEATHLY HALLOWS**

Game

10.85.86.992 54.11068.84301.3

One player is appointed to find the Deathly Hallows. The other players use Hint cards to guide the Searcher. Don't let a Deathly Hallow be found on your turn or you'll be eliminated. Think and talk as fast as possible. Be careful because the deck will come back to haunt you.