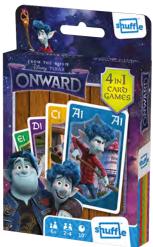

### FROM THE MOVIE **DISNEY.PIXAR ONWARD**

4in1

### 5th panel

10.85.82.992 54.11068.84299.3

### Display

10.85.82.998 54.11068.84300.6

4in1