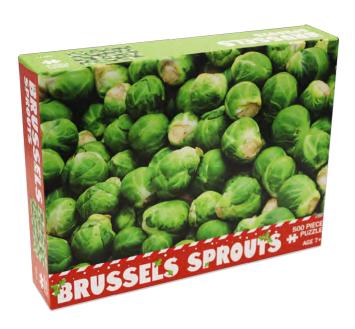

Recommended for age 7+ Presented in a lid and base box. Constructed puzzle size 50cm w x 34cm h

A 500pc Puzzle featuring everyone's favourite vegetable at Christmas; Brussels Sprouts! You'll either love or hate creating this sprout 500pc puzzle.

An absolute MUST for a Christmas gift.

Recommended for age 7+ Presented in a lid and base box. Constructed puzzle size 50cm w x 34cm h

910000491

facebook.com/cartamundiuk

**y** @Cartamundiuk