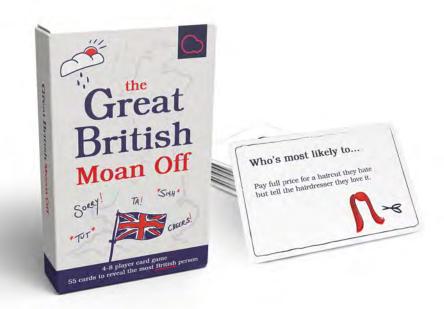

Ever been to the hairdressers and received an awful haircut, but still told your stylist you love it? Yeah, us too. And that's basically the premise of Great British Moan Off. It's the British etiquette-based "Who's most likely to" card game that tests players on the absurdity of social behaviour in the UK.