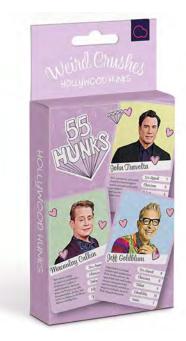

### **WEIRD CRUSHES HOLLYWOOD**

Weird Crushes -Hollywood Hunks is a celebration of those weird celebrity crushes we've all got hidden away. Those guilty pleasures that are usually shut down with a disgusted, "Wait, what? Really?!" Suffice to say, you'll never find a more trumped-up version of top trumps. They do say everything's bigger in America...