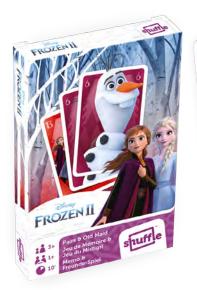

### **DISNEY FROZEN II**

4in1

5th panel 10.84.92.992 54.11068.84147.7

Display 10.85.47.998 54.11068.84256.6