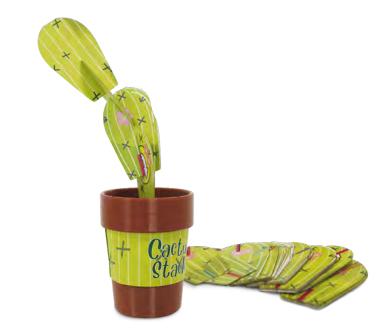

### **CACTUS STACK**

10.06.00.141 54.11068.06147.9

The little flower pot FULL of a 3D Cactus building game! Match the colours on the Cactus cards & finish your first hand to win.