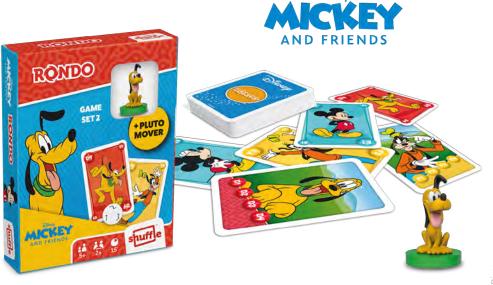

### **RONDO** WITH MICKEY

### Box

10.86.48.914 54.11068.86121.5

### **Mixed Display**

10.86.48.998 54.11068.86120.8

Tag along on this exciting card quest with Mickey and his friends. Combine memory, tactics and luck and be the first to find your character's set!

10.86.48.924 54.11068.86122.2

### **Mixed Display**

10.86.48.998 54.11068.86120.8

Tag along on this exciting card quest with Pluto and his friends. Combine memory, tactics and luck and be the first to find your character's set!

DISNEW