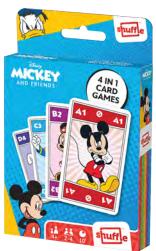

# Shuffle 4 in 1 games

With our Shuffle 4 in 1 games we bring a simple deck of cards into a whole other dimension. With these we bring a simple deck of cards into a whole other dimension. Our 4 in 1 games will certainly ring a bell, bringing well known gameplays into your living room. Therefore we have obtained the best licenses. Furthermore each deck of cards can bring hours of joy as you can play up to four different games with them. With Happy Families, Action games, Pairs and Snap you'll never have a lack of alternatives.

### **DISNEY MICKEY & FRIENDS**

4in1

### 5th panel

10.86.39.992 54.11068.86094.2

### Display

10.86.39.998 54.11068.86095.9