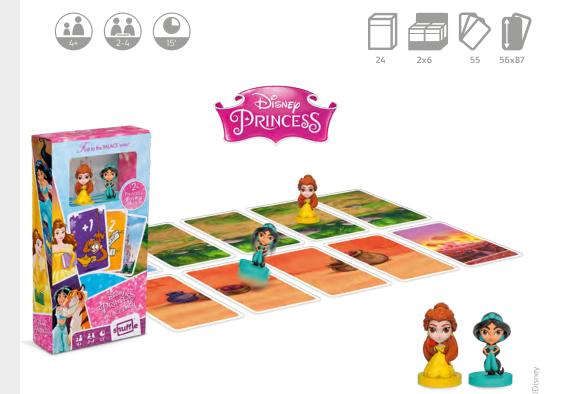

### Shuffle FIGURINE

Shuffle FIGURINE allows you to build a new play field every time you play. Shuffle the cards, place your figurines and let the game begin! Race over the cards with your figurine, tell an inspiring story to find your way home or be the first to grab your figurine from its card when you see a match. These are only a few examples of the exciting new games we have lined up for you.