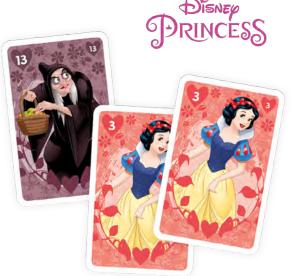

### **DISNEY PRINCESS**

4in1

### 5th panel

10.84.58.992 54.11068.84107.1

### Display

10.85.45.998 54.11068.84254.2

**STYLEGUIDE UPDATE** 

W **\* 21** 