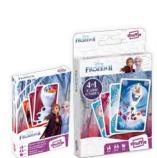

### **DISNEY FROZEN II CHARADES**

### Game

10.85.76.990 54.11068.20039.7

The classic game of Charades especially designed for everyone to enjoy. There are lots of objects and actions to put everyone's acting skills to the test such as Ice Skating, Snowstorm and Unicorn! Either way it's great fun for all as you try and guess the charade before the timer runs out!