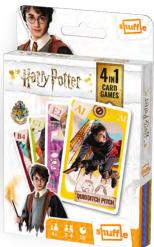

### **HARRY POTTER**

4in1

5th panel 10.84.66.992

54.11068.84115.6

Display

10.85.42.998 54.11068.84251.1