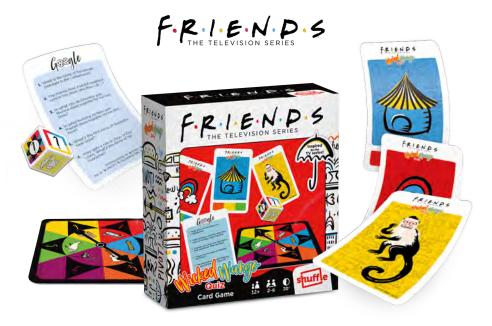

# FRIENDS WICKED WANGO QUIZ

### Game

10.86.36.992 54.11068.86066.9

A trivia game inspired by the TV series FRIENDS. You spin the Wheel of Mayhem to go up the Ladder of Chance. You go past the Mud Hut, through the Rainbow Ring to get to the Golden Monkey. You yank his tail and boom! You're in Paradise Pond!

110 cards, 6 movers, 1 dice, 1 spinner

0 56x