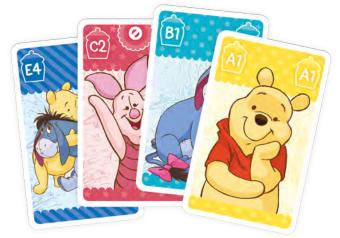

### **DISNEY WINNIE** THE POOH

### 4in1

### 5th panel

10.86.63.992 54.11068.86164.2

### Display

10.86.63.998 54.11068.86165.9

62x100

SUBJECT TO

LICENSOR

APPROVAL