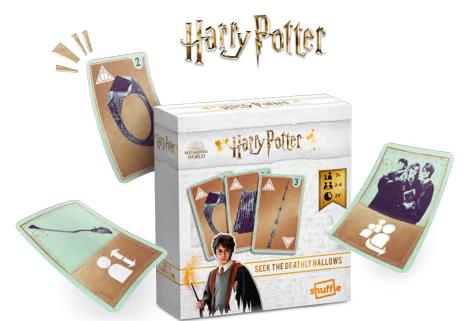

### **HARRY POTTER SEEK THE DEATHLY HALLOWS**

Game

10.85.86.992 54.11068.84301.3

One player is appointed to find the Deathly Hallows. The other players use Hint cards to guide the Searcher. Don't let a Deathly Hallow be found on your turn or you'll be eliminated. Think and talk as fast as possible. Be careful because the deck will come back to haunt you.