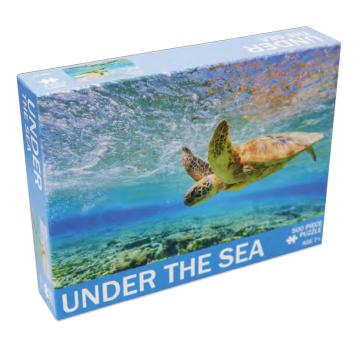

Recommended for age 7+ Presented in a lid and base box. Constructed puzzle size 50cm w x 34cm h

A 500pc Puzzle featuring an 'Under the Sea' adventure. Treat yourself to an underwater adventure with this fantastic 500pc puzzle.

The perfect gift for birthday, Christmas or as a treat to yourself!

Recommended for age 7+ Presented in a lid and base box. Constructed puzzle size 50cm w x 34cm h