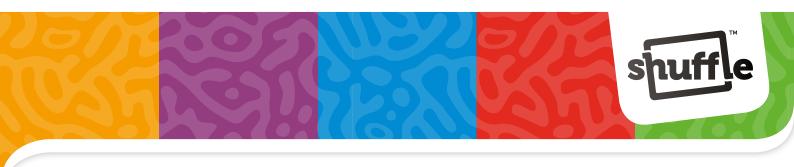

### **DISNEY FROZEN II**

4in1

5th panel 10.84.92.992 54.11068.84147.7

Display 10.85.47.998 54.11068.84256.6