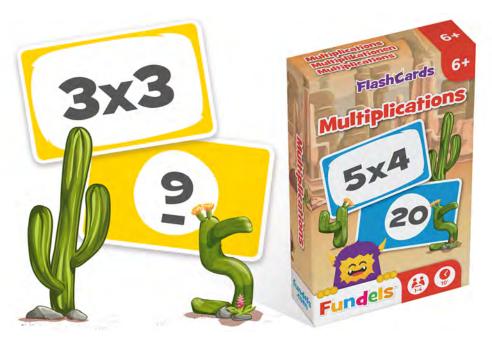

#### **MULTIPLICATIONS**

Tuckbox

54.11068.90118.8

Display

10.90.05.009 54.11068.90155.3

56x87