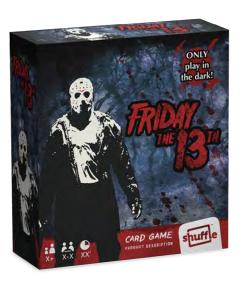

### **FRIDAY THE 13TH**

Game 10.86.70.992 54.11068.86181.9

Players sit with their backs against each other in a circle in the dark. Cards are being passed on throughout the entire game. All players draw a character and try to collect a set of cards of that character in order to win. One player has drawn the Jason card and needs to collect one card of each character's set to win.

# FRIDAY THE 13TH.