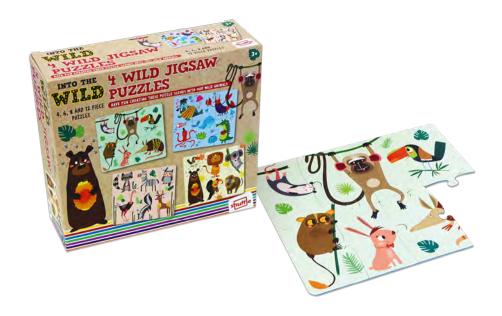

Box

10.86.61.009 54.11068.86151.2

A collection of first puzzles featuring our really WILD animals. Encourage your little ones memory, matching, co ordinating and sorting skills to help create these mini WILD animal puzzle scenes.

### INTO THE WILD **4 X WILD FLOOR PUZZLE**

Box

10.86.61.010 54.11068.86152.9

A giant 2 sided floor puzzle that's 10ft long featuring our really WILD animals from around the world. Encourage your little ones number & alphabet skills with this huge double sided floor puzzle!