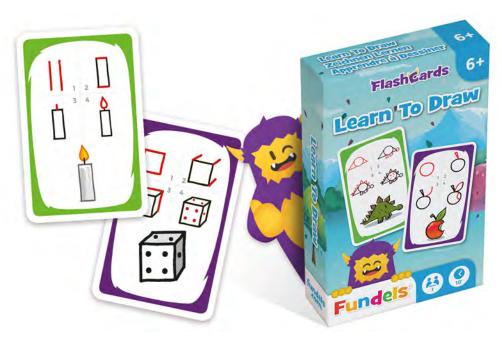

#### **LEARN TO DRAW**

Tuckbox 54.11068.90120.1

Display 10.90.07.009 54.11068.90157.7