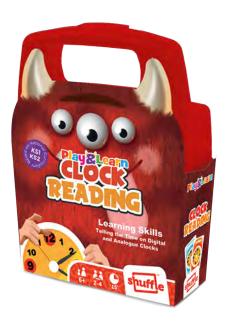

### **CLOCK READING**

Box

10.90.20.004 54.11068.90213.0

Time to learn all about the clock with Fundels CLOCK READING! With this game, you'll learn to read the clock & tell the time, both a digital & analog way. Turn the rotatable clock hands or use the app to tell the time and win the most cards. But remember that time is slowly ticking away.