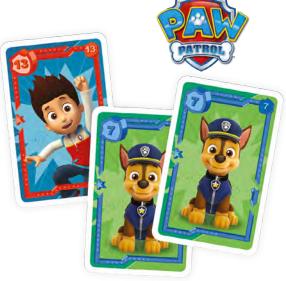

### **PAW PATROL** Pairs & Old Maid

Tuckbox 54.11068.84132.3

Display 10.84.82.998 54.11068.84133.0

56x87