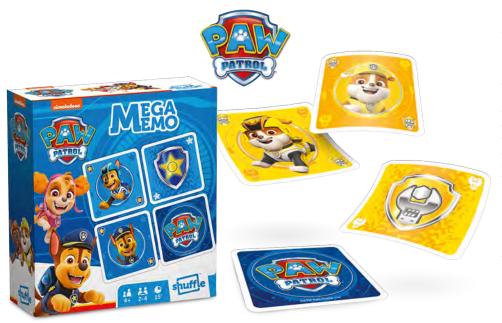

### **PAW PATROL**

### Mega Memo

Box

10.85.65.992 54.11068.84274.0

Mega Memo

Join the PAW Patrol team and be the first to complete two rescue missions. You'll need all your memory matching skills to find all three cards for each characters rescue mission.

### **PAW PATROL MEGA MEMO**

### Game

10.02.33.004 54.11068.03344.5

PAW Patrol is on a roll! Join the PAW Patrol team and be the first to complete two rescue missions. You'll need all your memory matching skills to find out who needs help, where your rescue gear is and the final rescue. With two skill levels for different abilities. Get the free app on www.shuffle.cards to double the fun: all players work together in this team game. Can you all complete the rescue missions before you run out of time!