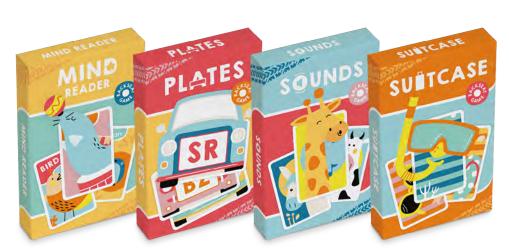

### **BACKSEAT GAMES TUCKBOXES**

### Mindreader

10.85.78.912 54.11068.86007.2

### **Plates**

10.85.78.922 54.11068.86008.9

### Sounds

10.85.78.932 54.11068.86009.6

### Suitcase

10.85.78.942 54.11068.86059.1