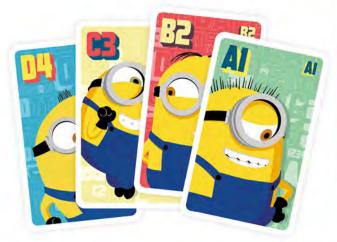

### **MINIONS THE VICIOUS 6**

### Box

10.85.94.912a 54.11068.86018.8

These completely cardboard play sets allow you to craft your favourite characters. These collectable miniatures not only look cute on display, they're also the movers in your game!

A search-and-find tactics game. Be the first to find the Vicious 6. Players explore the grid with their Minion in a quest to lock up the Vicious 6.

10.85.94.922a 54.11068.86019.5

A Race and Chase Tag game. To win back their boss Gru, the Minions must master Kung Fu. Enter the Dojo and try to slap your fellow Minion without getting hit. Use real Kung Fu sounds for added realism!