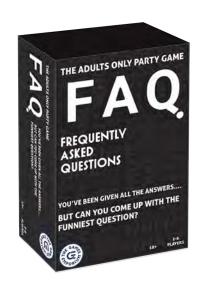

# **FAQ'S**

10.06.00.140 54.11068.06146.2

The Adults Only Party Game. You've got the answer, so whats the question? 10cm is the answer but what would the question be? Each player makes up an answer for the same question. The winner is determined by player votes.