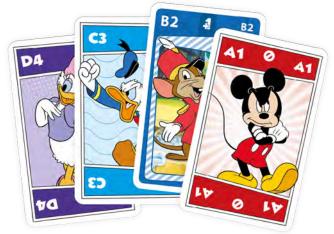

# Shuffle 4 in 1 games

With our Shuffle 4 in 1 games we bring a simple deck of cards into a whole other dimension. With these we bring a simple deck of cards into a whole other dimension. Our 4 in 1 games will certainly ring a bell, bringing well known gameplays into your living room. Therefore we have obtained the best licenses. Furthermore each deck of cards can bring hours of joy as you can play up to four different games with them. With Happy Families, Action games, Pairs and Snap you'll never have a lack of alternatives.

### **DISNEY MICKEY & FRIENDS**

4in1

### 5th panel

10.86.39.992 54.11068.86094.2

### Display

10.86.39.998 54.11068.86095.9