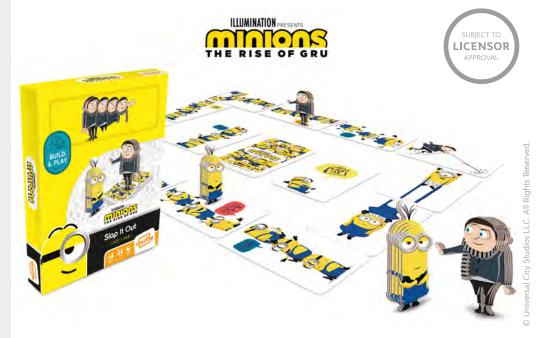

### **MINIONS THE VICIOUS 6**

A search-and-find tactics game. Be the first to find the Vicious 6. Players explore the grid with their Minion in a quest to lock up the Vicious 6.

10.85.94.922a 54.11068.86019.5

A Race and Chase Tag game. To win back their boss Gru, the Minions must master Kung Fu. Enter the Dojo and try to slap your fellow Minion without getting hit. Use real Kung Fu sounds for added realism!