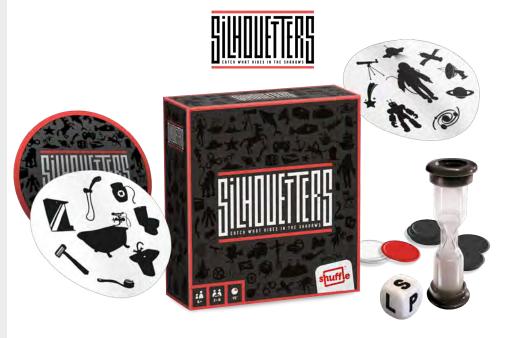

### **SILHOUETTERS**

### Game

10.86.38.992 54.11068.86093.5

Silhouetters is a fast all play word game, where players shout out what they see and what they can imagine! Roll the 3 letter dice and find things that start with those letters hiding in the shadows.

The more you spot, the more points you win!

50 cards, 14 tokens, 3 dice, 1 sand timer and game guide included