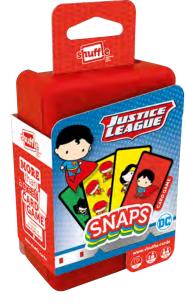

### **JUSTICE LEAGUE SNAPS**

### Game

10.02.43.504 54.11068.84219.1

### Superspeedy heromatching game!

This game is all about super speed and quick thinking! Be the first to get rid of all of your cards. Match images, numbers or colours but watch out for the villain cards!