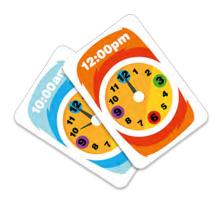

### **CLOCK READING**

Box

10.90.20.004 54.11068.90213.0

Time to learn all about the clock with Fundels CLOCK READING! With this game, you'll learn to read the clock & tell the time, both a digital & analog way. Turn the rotatable clock hands or use the app to tell the time and win the most cards. But remember that time is slowly ticking away.