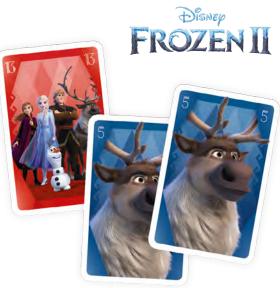

### **DISNEY FROZEN II**

4in1

5th panel 10.84.92.992 54.11068.84147.7

Display 10.85.47.998 54.11068.84256.6