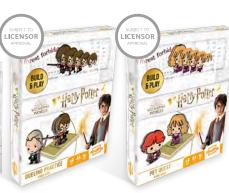

### HARRY POTTER **DUELING PRACTICE**

### Box

10.85.93.912a 54.11068.86015.7

These completely cardboard play sets allow you to craft your favourite characters. These collectable miniatures not only look cute on display, they're also the movers in your game!

A rock-paper-scissors dueling game. In Dueling Practice you play spells at the same time to try and weaken your opponent.

10.85.93.922a 54.11068.86016.4

A search-and-find tactics game. Hermione's cat, Crookshanks and Ron's rat Scabbers are missing! They must be chasing each other again. Play as Ron or Hermione and flip cards over to see who can find their pets first! But take care! If you look at cards in both grids and don't find a pair, your opponent gets a bonus turn!