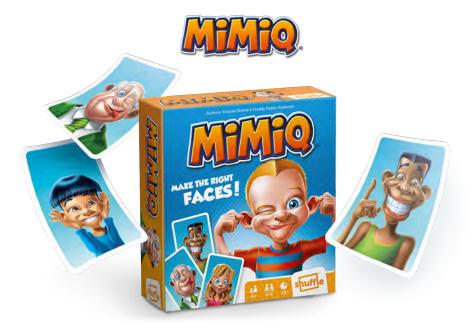

### **MIMIQ**

### Display

10.84.98.992 54.11068.84178.1

Capture the other players' cards by Mimiqing a variety of facial expressions and collect the most sets of 4 identical cards. If you don't have the card a player asks you for, stick your tongue out! Put your memory and your facial muscles to the ultimate test with Mimiq! Share laughs every game!