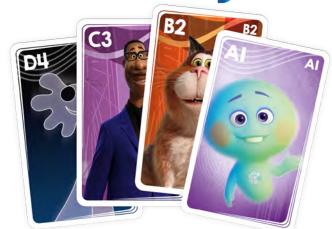

### **DISNEY PIXAR SOUL**

### 4in1

### 5th panel

10.86.12.992 54.11068.86024.9

### Display

10.86.12.998 54.11068.86025.6

DISNEP · PIXAR