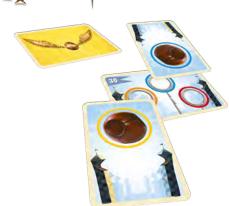

# HARRY POTTER Quidditch Tryouts

Box

10.85.64.992 54.11068.84273.3

Quidditch Tryouts!
Match colours and slam
your Quaffle cards on the
Goalpost cards. You'll need
to think fast and score
faster to win! The player
with the highest score
when all Goalpost cards
run out becomes the new
Gryffindor player.

### **Quidditch Tryouts!**

Match colours and slam your Quaffle cards on the Goalpost cards. You'll need to think fast and score faster to win! The player with the highest score when all Goalpost cards run out becomes the new Gryffindor player. Double the fun: catch the snitch first when he comes by and score extra points for your team.