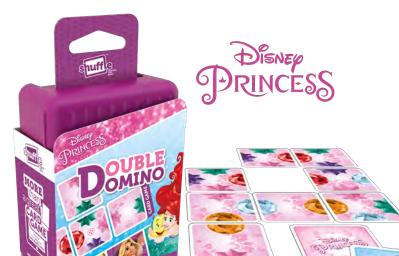

### **DISNEY PRINCESS DOUBLE DOMINO**

### Game

10.02.29.004 54.11068.03236.3

Connect the Jewels, join the fun!

The Princesses are on a treasure hunt in the castle gardens. Match double sided cards and collect the most jewels to win! Get the free app on www.shuffle.cards to double the fun. Do you have a card with a magic symbol? Double chance to win!