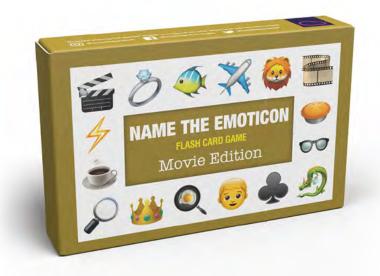

### **EMOTICONUNDRUMS** - MOVIE

**Emoticonundrums** is a collision between an emoji quiz and Pictionary. It's a test of your emoji knowledge and your ability to turn pictures into words and phrases. Simple, right? You'll be surprised...