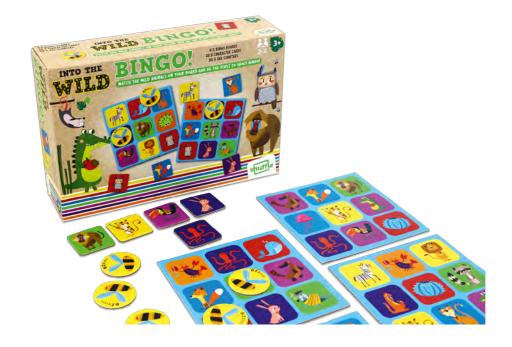

### INTO THE WILD **BINGO**

Box

10.86.61.008 54.11068.86150.5

Have fun, learn & match the WILD animals. Encourage your little ones memory, matching, problem solving & recognition skills with this dominoes game of our really WILD animals from around the world.