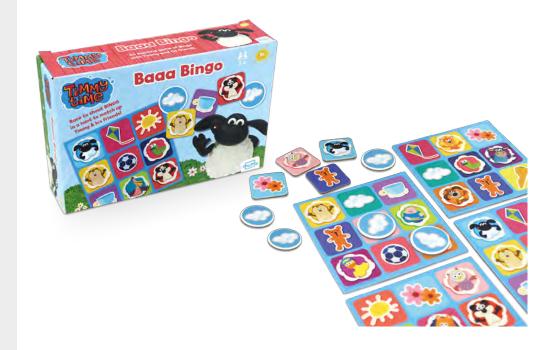

### **TIMMY TIME BINGO**

### Game

10.86.61.003 54.11068.86145.1

An exciting game of Bingo with Timmy & his friends. Encourage your little ones matching, co ordinating and social skills as you race to fill your board and shout BINGO!