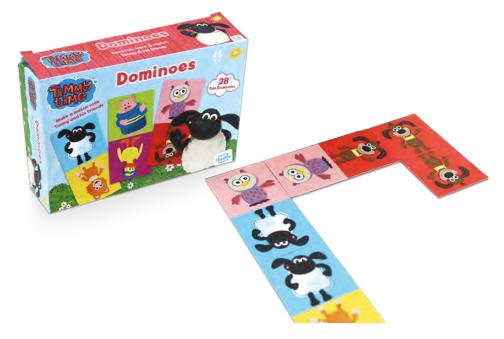

### **TIMMY TIME DOMINOES**

### Game

10.86.61.002 54.11068.86144.4

Have fun, learn & match Timmy & his friends. Encourage your little ones memory, matching, problem solving & recognition skills with this dominoes game of Timmy & his friends.