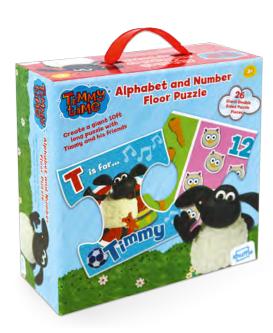

### **TIMMY TIME 4X WILD FLOOR PUZZLE**

Game

10.86.61.005 54.11068.86147.5

A giant 2 sided floor puzzle that's 10ft long featuring Timmy & his friends. Encourage your little ones number & alphabet skills with this huge double sided floor puzzle!