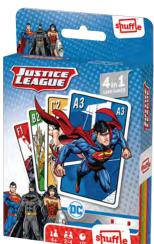

### **JUSTICE LEAGUE**

4in1

5th panel

10.85.01.992 54.11068.84181.1

Display

10.85.43.998 54.11068.84252.8

62x100