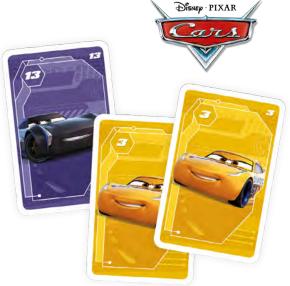

### **DISNEY.PIXAR CARS**

### 4in1

### 5th panel

10.84.56.992 54.11068.84105.7

### Display

10.85.44.998 54.11068.84253.5