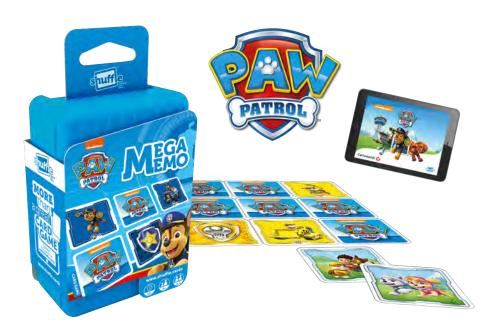

### **PAW PATROL MEGA MEMO**

### Game

10.02.33.004 54.11068.03344.5

PAW Patrol is on a roll! Join the PAW Patrol team and be the first to complete two rescue missions. You'll need all your memory matching skills to find out who needs help, where your rescue gear is and the final rescue. With two skill levels for different abilities. Get the free app on www.shuffle.cards to double the fun: all players work together in this team game. Can you all complete the rescue missions before you run out of time!