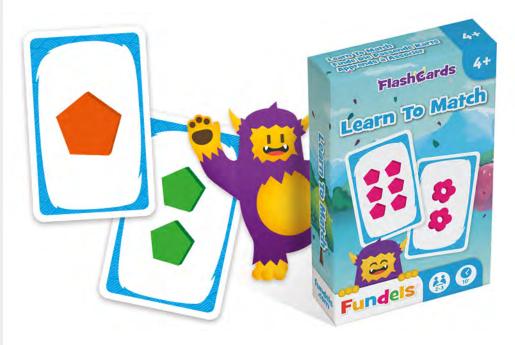

#### **LEARN TO MATCH**

Tuckbox 54.11068.90136.2

Display 10.90.12.009 54.11068.90158.4

56x87