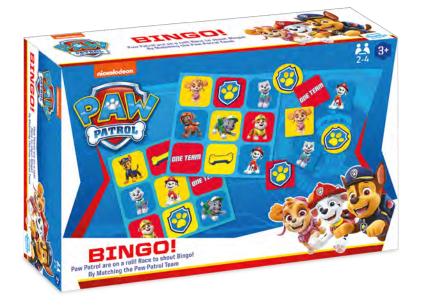

### **PAW PATROL BINGO**

Box

10.86.77.098 54.11068.86247.2

Have fun, learn & match the Paw Patrol characters. Encourage your little ones memory, matching, problem solving & recognition skills with this dominoes game of Paw Patrol.