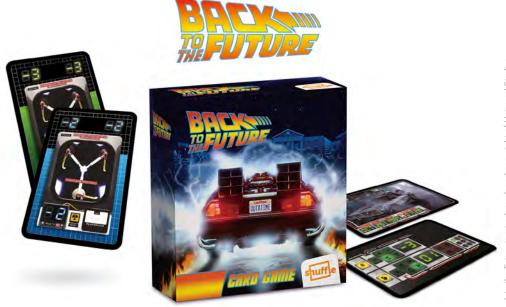

### **BACK TO** THE FUTURE

### Game

10.86.46.012 54.11068.86113.0

Join forces to get the Delorean to 88MPH and go back to the future! Clear all the Paradoxes by using Flux Energy cards. The problem is, all players are playing from the future and cannot communicate, you can only send signals!