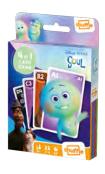

### **DISNEY PIXAR SOUL**

### 4in1

### 5th panel

10.86.12.992 54.11068.86024.9

### Display

10.86.12.998 54.11068.86025.6

DISNEP · PIXAR