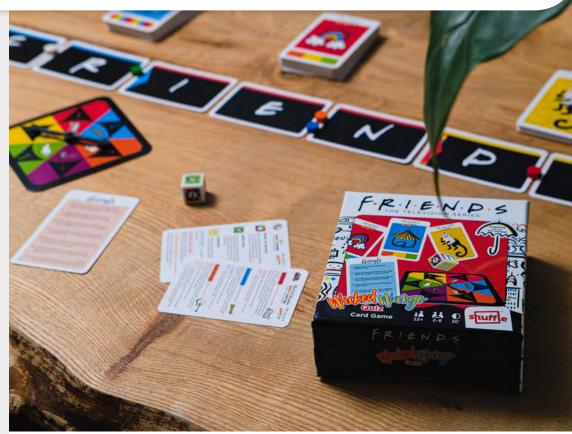

# FRIENDS WICKED WANGO QUIZ

### Game

10.86.36.992 54.11068.86066.9

A trivia game inspired by the TV series FRIENDS. You spin the Wheel of Mayhem to go up the Ladder of Chance. You go past the Mud Hut, through the Rainbow Ring to get to the Golden Monkey. You yank his tail and boom! You're in Paradise Pond!

110 cards, 6 movers, 1 dice, 1 spinner

0 56x