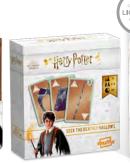

### **HARRY POTTER SEEK THE DEATHLY HALLOWS**

Game

10.85.86.992 54.11068.84301.3

One player is appointed to find the Deathly Hallows. The other players use Hint cards to guide the Searcher. Don't let a Deathly Hallow be found on your turn or you'll be eliminated. Think and talk as fast as possible. Be careful because the deck will come back to haunt you.