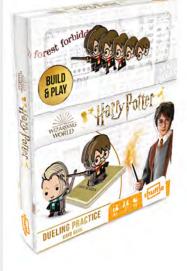

### HARRY POTTER **DUELING PRACTICE**

### Box

10.85.93.912a 54.11068.86015.7

These completely cardboard play sets allow you to craft your favourite characters. These collectable miniatures not only look cute on display, they're also the movers in your game!

A rock-paper-scissors dueling game. In Dueling Practice you play spells at the same time to try and weaken your opponent.

10.85.93.922a 54.11068.86016.4

A search-and-find tactics game. Hermione's cat, Crookshanks and Ron's rat Scabbers are missing! They must be chasing each other again. Play as Ron or Hermione and flip cards over to see who can find their pets first! But take care! If you look at cards in both grids and don't find a pair, your opponent gets a bonus turn!