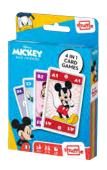

### **DISNEY MICKEY & FRIENDS**

4in1

### 5th panel

10.86.39.992 54.11068.86094.2

### Display

10.86.39.998 54.11068.86095.9