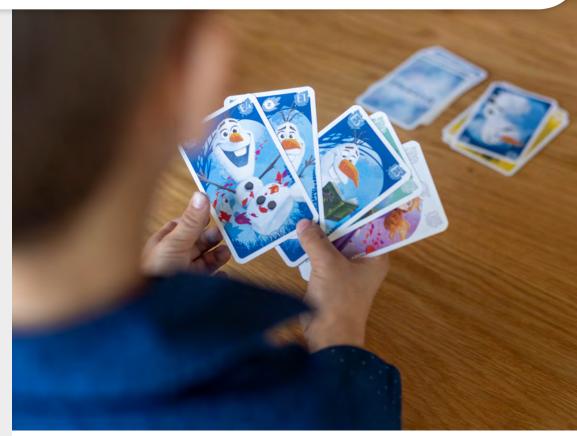

# Shuffle 4 in 1 games

With our Shuffle 4 in 1 games we bring a simple deck of cards into a whole other dimension. With these we bring a simple deck of cards into a whole other dimension. Our 4 in 1 games will certainly ring a bell, bringing well known gameplays into your living room. Therefore we have obtained the best licenses. Furthermore each deck of cards can bring hours of joy as you can play up to four different games with them. With Happy Families, Action games, Pairs and Snap you'll never have a lack of alternatives.