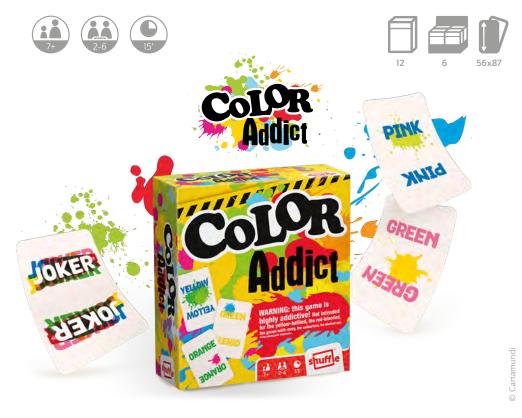

### **COLOR ADDICT**

### Display

10.84.41.928 54.11068.84192.7

A colourful and addictive card game perfect for family game nights, lunchtime with colleagues, school breaks and parties! Get rid of all your cards as quickly as possible by playing the right colour, or the right word, or both, or vice versa...