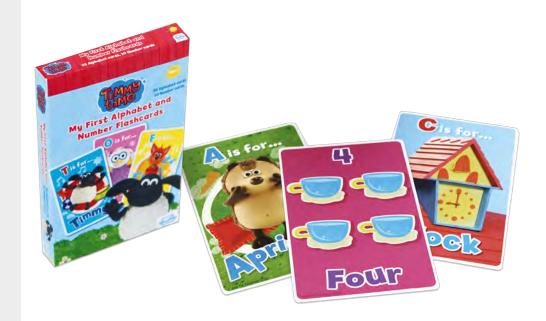

### **TIMMY TIME ALPHABET** & NUMBER **FLASHCARDS**

### Game

10.86.61.001 54.11068.86143.7

A collection of First Alphabet & First Number Cards featuring Timmy & his friends. Encourage your littles ones recognition, number, alphabet & social play skills with these simple flashcards.