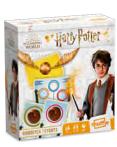

# HARRY POTTER Quidditch Tryouts

Box

10.85.64.992 54.11068.84273.3

Quidditch Tryouts!
Match colours and slam
your Quaffle cards on the
Goalpost cards. You'll need
to think fast and score
faster to win! The player
with the highest score
when all Goalpost cards
run out becomes the new
Gryffindor player.

### **Quidditch Tryouts!**

Match colours and slam your Quaffle cards on the Goalpost cards. You'll need to think fast and score faster to win! The player with the highest score when all Goalpost cards run out becomes the new Gryffindor player. Double the fun: catch the snitch first when he comes by and score extra points for your team.