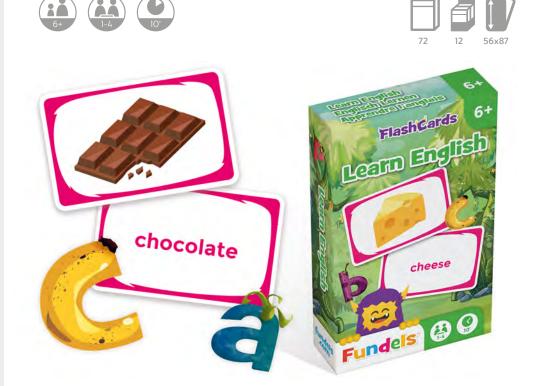

#### **LEARN ENGLISH**

Tuckbox 54.11068.90119.5

Display

10.90.06.009 54.11068.90156.0