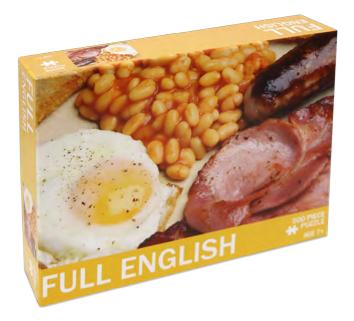

#### **FULL ENGLISH** 500PC

A 500pc Puzzle featuring the great 'Full English' British Breakfast. Treat your taste buds on a rainy day to this fantastic 500pc puzzle.

The perfect gift for a birthday, Father's day, Christmas or as a treat to yourself!

Recommended for age 7+ Presented in a lid and base box. Constructed puzzle size 50cm w x 34cm h

A 500pc Puzzle featuring everyone's favourite vegetable at Christmas; Brussels Sprouts! You'll either love or hate creating this sprout 500pc puzzle.