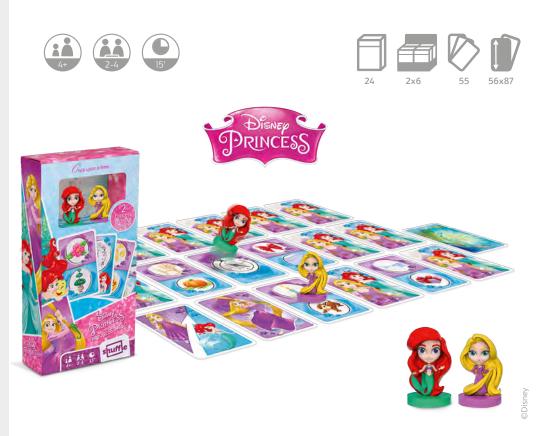

### Shuffle FIGURINE

Shuffle FIGURINE allows you to build a new play field every time you play. Shuffle the cards, place your figurines and let the game begin! Race over the cards with your figurine, tell an inspiring story to find your way home or be the first to grab your figurine from its card when you see a match. These are only a few examples of the exciting new games we have lined up for you.