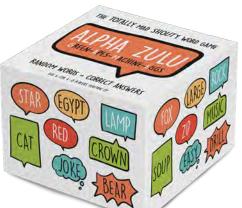

#### **ALPHA ZULU**

Alpha Zulu is a new type of card Game where all the questions are super simple and every answer is so easy... so, why is it so hard to win? Each round starts with a question: "what's the colour of a London bus?" as soon as players have the answer in their head and then finds a go! card they can start to shout out answers!