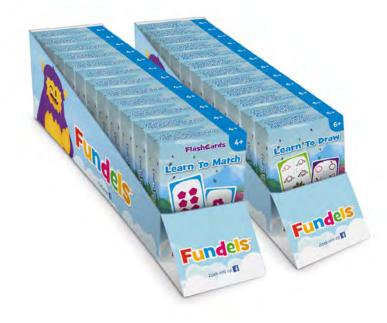

#### **LEARN TO MATCH**

Tuckbox 54.11068.90136.2

Display 10.90.12.009 54.11068.90158.4

56x87

#### **LEARN TO DRAW**

Tuckbox 54.11068.90120.1

Display 10.90.07.009 54.11068.90157.7

# FlashCards

56x87