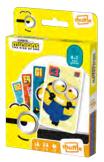

### **MINIONS THE VICIOUS 6**

### Box

10.85.94.912a 54.11068.86018.8

These completely cardboard play sets allow you to craft your favourite characters. These collectable miniatures not only look cute on display, they're also the movers in your game!

A search-and-find tactics game. Be the first to find the Vicious 6. Players explore the grid with their Minion in a quest to lock up the Vicious 6.

10.85.94.922a 54.11068.86019.5

A Race and Chase Tag game. To win back their boss Gru, the Minions must master Kung Fu. Enter the Dojo and try to slap your fellow Minion without getting hit. Use real Kung Fu sounds for added realism!