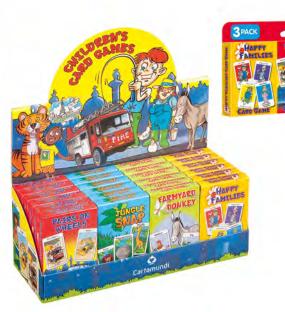

### **TRADITIONAL CHILDREN'S CARD GAMES**

### **Blister 4 Decks**

10.76.77.998.101 54.11068.77304.4

### **Display 4 Titles** 10.76.77.998

54.11068.76279.6

### **Tripack**

10.01.05.824 54.11068.01000.2

### **TRADITIONAL CHILDREN'S CARD GAMES**

Farmyard Donkey 54.11068.76277.2

Pairs on Wheels 54.11068.76278.9

**Happy Families** 54.11068.76177.5

Jungle Snap 54.11068.76178.2

56x87