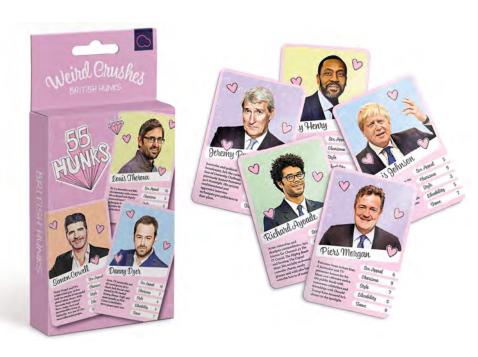

Weird Crushes - British Hunks is a celebration of those weird celebrity crushes we've all got hidden away. Those guilty pleasures that are usually shut down with a disgusted, "Wait, what? Really?!" Suffice to say, you'll never find a more geeky, awkward or dentally challenged version of top trumps.