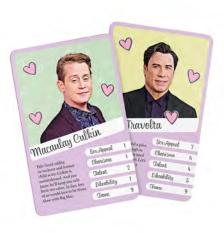

### **WEIRD CRUSHES HOLLYWOOD**

Weird Crushes -Hollywood Hunks is a celebration of those weird celebrity crushes we've all got hidden away. Those guilty pleasures that are usually shut down with a disgusted, "Wait, what? Really?!" Suffice to say, you'll never find a more trumped-up version of top trumps. They do say everything's bigger in America...

Weird Crushes - British Hunks is a celebration of those weird celebrity crushes we've all got hidden away. Those guilty pleasures that are usually shut down with a disgusted, "Wait, what? Really?!" Suffice to say, you'll never find a more geeky, awkward or dentally challenged version of top trumps.