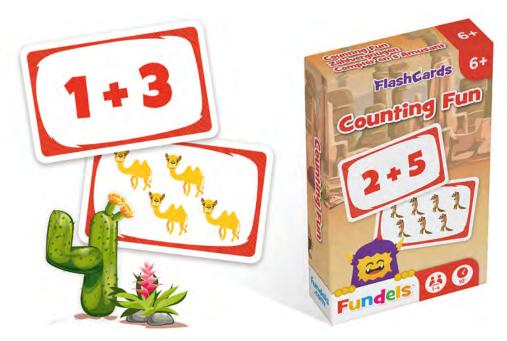

#### **COUNTING FUN**

Tuckbox

54.11068.90137.9

Display

10.90.13.009 54.11068.90159.1

12

56x87