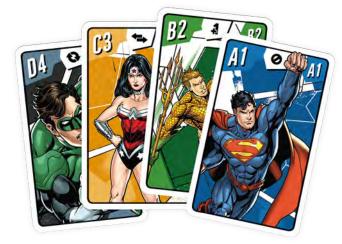

### **JUSTICE LEAGUE**

4in1

5th panel

10.85.01.992 54.11068.84181.1

Display

10.85.43.998 54.11068.84252.8

62x100