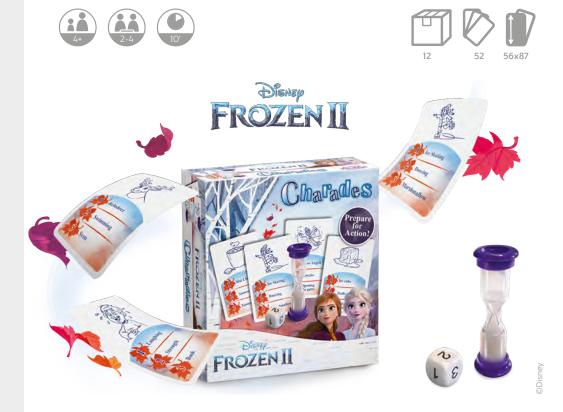

### **DISNEY FROZEN II CHARADES**

### Game

10.85.76.990 54.11068.20039.7

The classic game of Charades especially designed for everyone to enjoy. There are lots of objects and actions to put everyone's acting skills to the test such as Ice Skating, Snowstorm and Unicorn! Either way it's great fun for all as you try and guess the charade before the timer runs out!