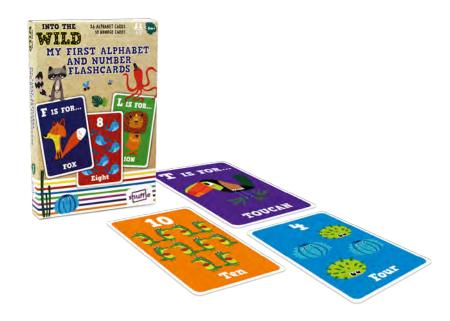

### INTO THE WILD **ALPHABET** & NUMBER **FLASHCARDS**

10.86.61.006 54.11068.86148.2

A collection of First Alphabet & First Number Cards featuring our really WILD Animals of the world. Encourage your littles ones recognition, number, alphabet & social play skills with these simple flashcards.