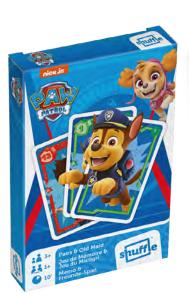

### **PAW PATROL** Pairs & Old Maid

Tuckbox 54.11068.84132.3

Display 10.84.82.998 54.11068.84133.0

56x87