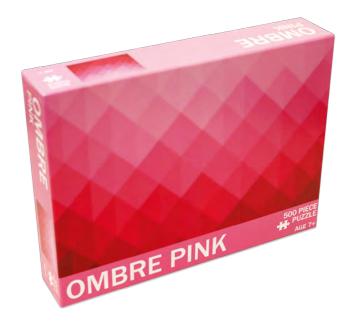

#### **PINK OMBRE** 500PC

A 500pc Puzzle featuring a beautiful Ombre Pink pattern. Create a wonderful trend led piece of artwork which could also be framed once complete.

The perfect gift for birthday, Christmas or as treat to yourself!