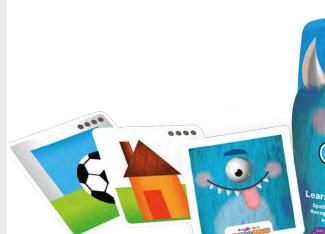

# **Fun Fast Easy**

Shuffle games exist in different variations, all fun, fast and easy. Play it with class mates during lunch break, play it with grandparents on a Sunday afternoon. Play it everywhere, with everyone.

Notice the playful design. Its bold colours and recognizable pattern stand out. Children will always find their favourite card game, no matter where they are.