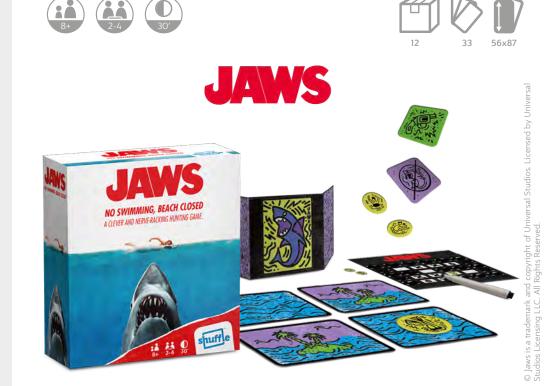

### JAWS NO SWIMMING, BEACH CLOSED

### Game

10.86.46.032 54.11068.86115.4

A clever and nerve-racking hunting game. The 'Ocra' and 'Jaws' constantly try to outrun and outsmart each other... by using hidden movement and deploying extra skills. But don't hesitate, because the playing field becomes smaller with every turn.