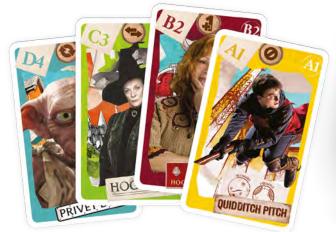

### **HARRY POTTER**

4in1

5th panel 10.84.66.992

54.11068.84115.6

Display

10.85.42.998 54.11068.84251.1