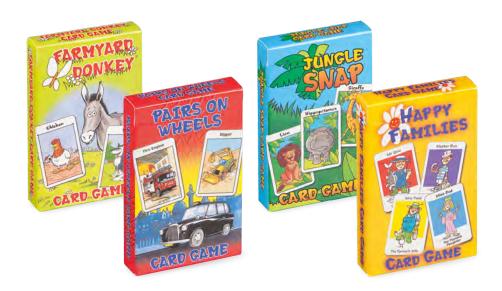

### **TRADITIONAL CHILDREN'S CARD GAMES**

Farmyard Donkey 54.11068.76277.2

Pairs on Wheels 54.11068.76278.9

**Happy Families** 54.11068.76177.5

Jungle Snap 54.11068.76178.2

56x87