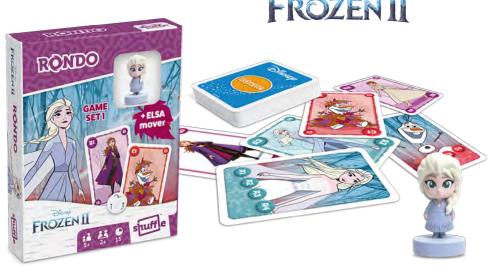

### **RONDO WITH ELSA**

### Box

10.86.47.914 54.11068.86118.5

### **Mixed Display**

10.86.47.998 54.11068.86117.8

Tag along on this exciting card quest with Elsa and her friends. Combine memory, tactics and luck and be the first to find your character's set!

10.86.47.924 54.11068.86119.2