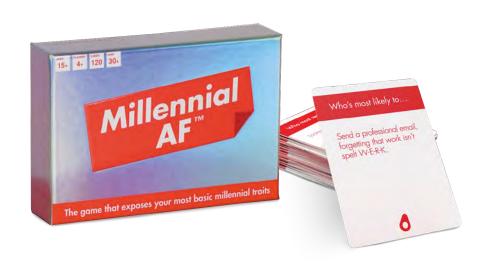

What is a mile... What is a mimosa... What is a millennial? It's a pretty common question on Google. The millennial generation has generated more intrigue than any other. And rightly so in our opinion. That's why we created Millennial AF: the "Who's most likely to" card game that'll reveal the biggest bottomless brunching, quinoa munching, Instainfluencing millennial in your group.