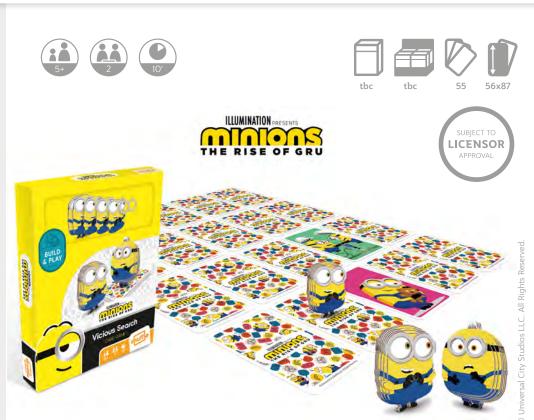

### **MINIONS THE VICIOUS 6**

A search-and-find tactics game. Be the first to find the Vicious 6. Players explore the grid with their Minion in a quest to lock up the Vicious 6.

10.85.94.922a 54.11068.86019.5

A Race and Chase Tag game. To win back their boss Gru, the Minions must master Kung Fu. Enter the Dojo and try to slap your fellow Minion without getting hit. Use real Kung Fu sounds for added realism!