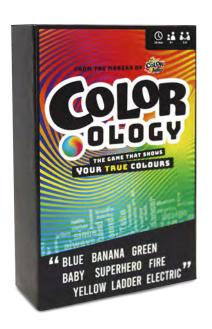

# **COLOROLOGY**

The game that shows your true colours. From the makers of Colour Addict.