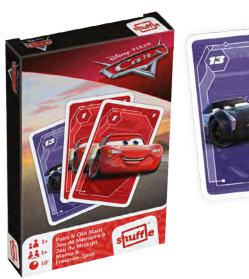

### **DISNEY.PIXAR CARS**

### Pairs & Old Maid

### Tuckbox

54.11068.84128.6

### Display

10.84.80.998 54.11068.84129.3

56x87