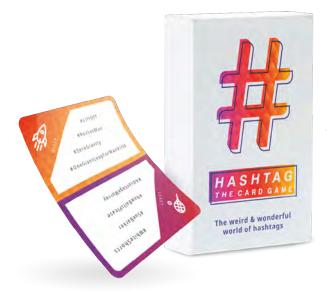

#### **HASHTAG**

Hashtag The Card Game is a card game which comes to life when two or more players challenge each other to find the least or most popular hashtags on social media. This unique take on classic top trumps cleverly uses social media hashtags to give constantly changing results - making its playability endless. This hilarious game will open your eyes into the ""Weird and wonderful world of hashtags".