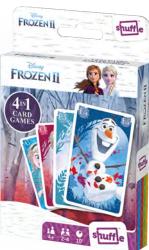

### **DISNEY FROZEN II**

4in1

5th panel 10.84.92.992 54.11068.84147.7

Display 10.85.47.998 54.11068.84256.6