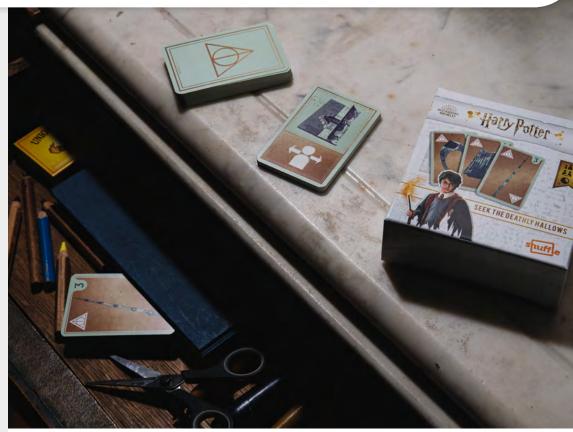

### **HARRY POTTER SEEK THE DEATHLY HALLOWS**

Game

10.85.86.992 54.11068.84301.3

One player is appointed to find the Deathly Hallows. The other players use Hint cards to guide the Searcher. Don't let a Deathly Hallow be found on your turn or you'll be eliminated. Think and talk as fast as possible. Be careful because the deck will come back to haunt you.