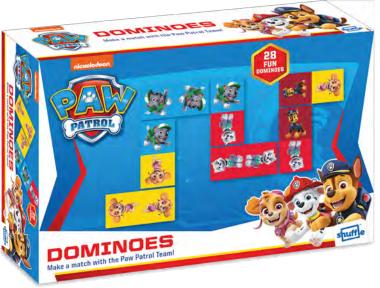

### **PAW PATROL DOMINOES**

Box

10.86.77.097 54.11068.86246.5

Have fun, learn & match the Paw Patrol characters. Encourage your little ones memory, matching, problem solving & recognition skills with this dominoes game of Paw Patrol.