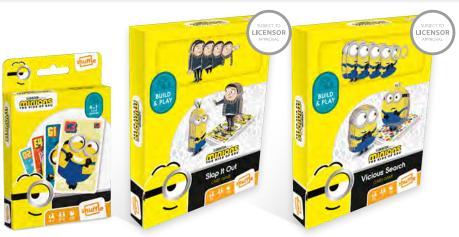

### **MINIONS THE VICIOUS 6**

### Box

10.85.94.912a 54.11068.86018.8

These completely cardboard play sets allow you to craft your favourite characters. These collectable miniatures not only look cute on display, they're also the movers in your game!

A search-and-find tactics game. Be the first to find the Vicious 6. Players explore the grid with their Minion in a quest to lock up the Vicious 6.

10.85.94.922a 54.11068.86019.5

A Race and Chase Tag game. To win back their boss Gru, the Minions must master Kung Fu. Enter the Dojo and try to slap your fellow Minion without getting hit. Use real Kung Fu sounds for added realism!