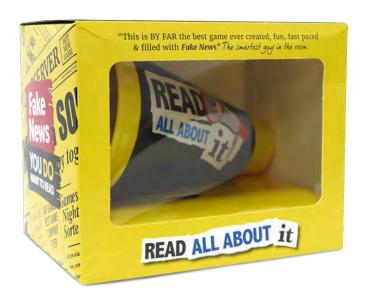

#### **READ ALL ABOUT IT**

The new exciting News game causing families to go bonkers this christmas, shouting out hilarious headlines & playful puns in this frantic fake news frenzy.