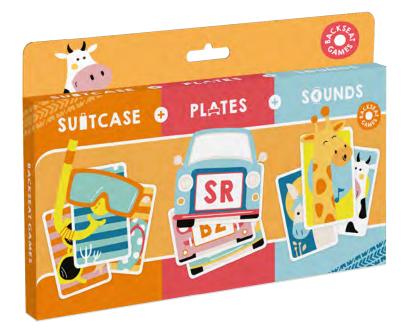

### **BACKSEAT GAMES**

### Tripack

10.85.78.892 54.11068.86060.7

### **BACKSEAT GAMES TUCKBOXES**

### Mindreader

10.85.78.912 54.11068.86007.2

### **Plates**

10.85.78.922 54.11068.86008.9

### Sounds

10.85.78.932 54.11068.86009.6

### Suitcase

10.85.78.942 54.11068.86059.1