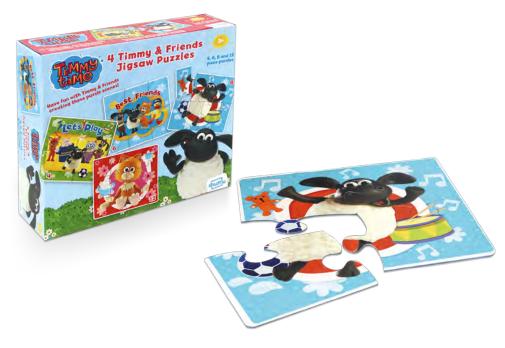

### **TIMMY TIME 4X JIGSAW PUZZLES**

### Game

10.86.61.004 54.11068.86146.8

A collection of first puzzles featuring Timmy & his friends. Encourage your little ones memory, matching, co ordinating and sorting skills to help create these mini Timmy time puzzle scenes.