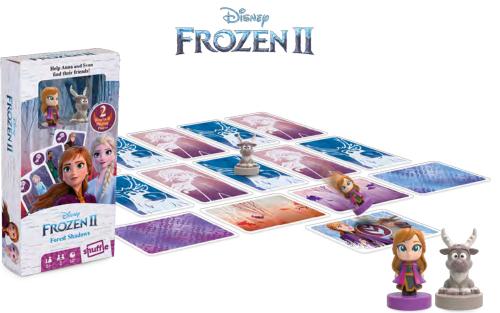

### **DISNEY FROZEN II FOREST SHADOWS**

10.85.89.992a 54.11068.84304.4

### Display

10.85.87.994a 54.11068.84307.5

Anna and Sven are looking for their friends in the Forest. Help them try to locate them all! The first player to find all five friends wins the game!