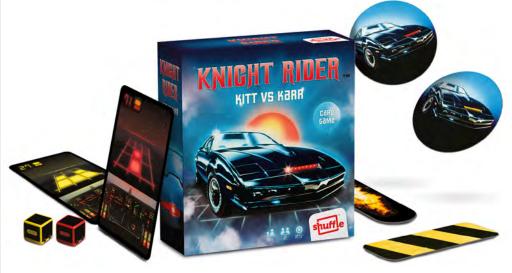

10.86.46.022 54.11068.86114.7

Lifelong rivals KITT and KARR go head-to-head in a destructive battle for victory. Drain your opponent's energy by racing around the map and performing stunts to either attack or defend.

# KNIGHT RIDER...