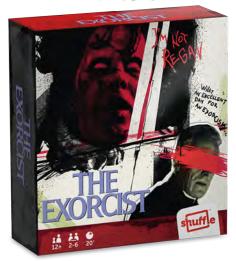

### THE EXORCIST

Game

10.86.72.992 54.11068.86183.3

Place a chair in the middle of the room. One player plays as the possessed and sits down. The other players are the priests and play standing upright. Together, the priests must try to find the right combination of rituals to exorcize the possessed player. The priests have 12 chances to make the right combination. With every level the possessed player will react more fiercely.