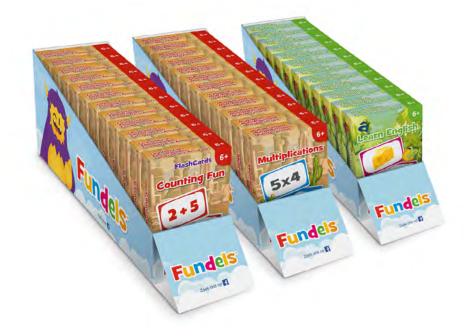

#### **COUNTING FUN**

Tuckbox

54.11068.90137.9

Display

10.90.13.009 54.11068.90159.1

12

56x87

#### **MULTIPLICATIONS**

Tuckbox

54.11068.90118.8

Display

10.90.05.009 54.11068.90155.3

56x87

#### **LEARN ENGLISH**

Tuckbox 54.11068.90119.5

Display

10.90.06.009 54.11068.90156.0