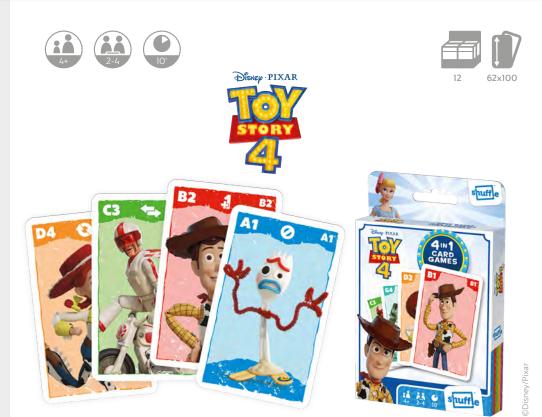

### **DISNEY.PIXAR TOY STORY 4**

### 4in1

### 5th panel

10.84.60.992 54.11068.84109.5

### Display

10.85.51.998 54.11068.84260.3