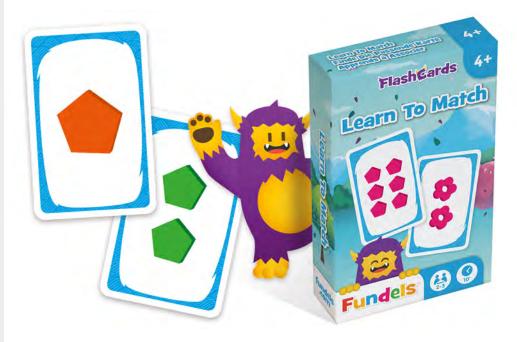

### **LEARN TO MATCH**

Tuckbox 54.11068.90136.2

Display 10.90.12.009 54.11068.90158.4

56x87