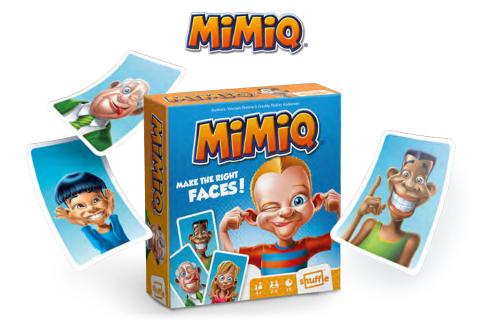

### **MIMIQ**

### Game

10.84.90.992 54.11068.84145.3

# Display

10.84.98.992 54.11068.84178.1

Capture the other players' cards by Mimiqing a variety of facial expressions and collect the most sets of 4 identical cards. If you don't have the card a player asks you for, stick your tongue out! Put your memory and your facial muscles to the ultimate test with Mimiq! Share laughs every game!