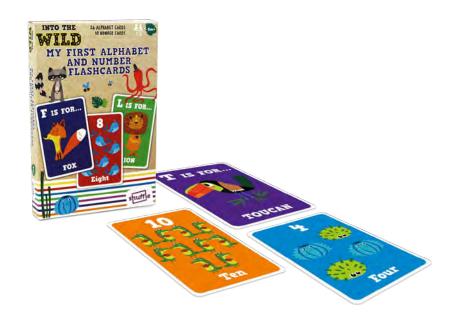

#### INTO THE WILD **ALPHABET** & NUMBER **FLASHCARDS**

10.86.61.006 54.11068.86148.2

A collection of First Alphabet & First Number Cards featuring our really WILD Animals of the world. Encourage your littles ones recognition, number, alphabet & social play skills with these simple flashcards.