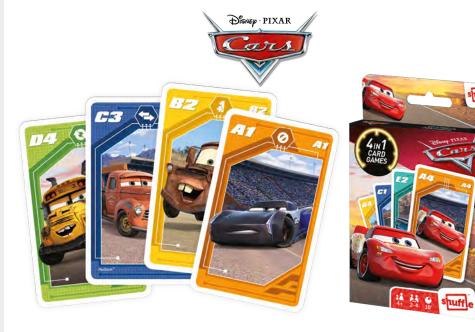

#### **DISNEY.PIXAR CARS**

4in1

#### 5th panel

10.84.56.992 54.11068.84105.7

#### Display

10.85.44.998 54.11068.84253.5