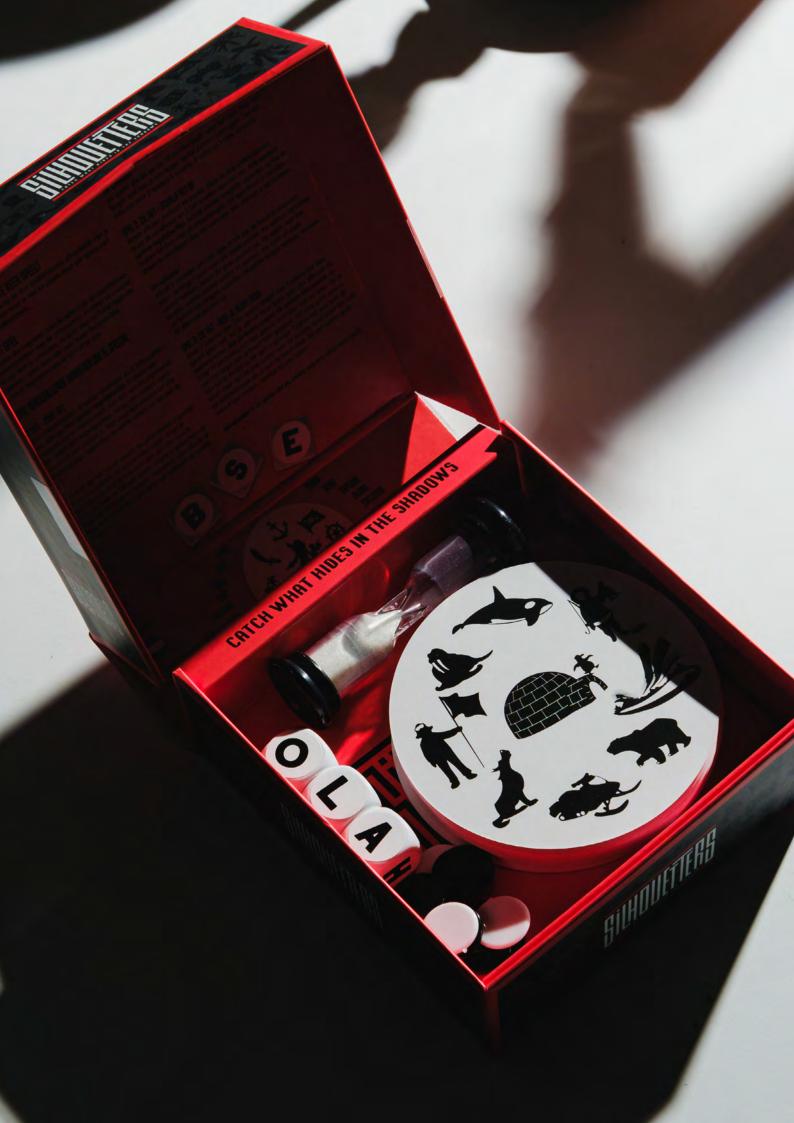

# **SILHOUETTERS**

### Game

10.86.38.992 54.11068.86093.5

Silhouetters is a fast all play word game, where players shout out what they see and what they can imagine! Roll the 3 letter dice and find things that start with those letters hiding in the shadows.

The more you spot, the more points you win!

50 cards, 14 tokens, 3 dice, 1 sand timer and game guide included