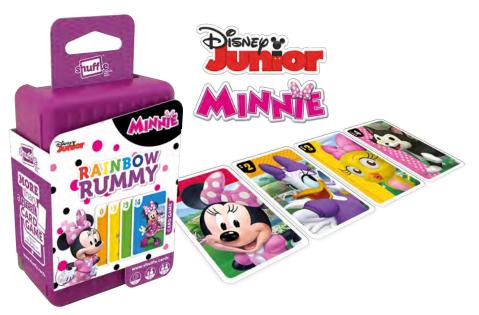

#### **DISNEY MINNIE RAINBOW RUMMY**

#### Game

10.02.40.004 54.11068.03522.7

Go Hi, Go Low, Go Rainbow! Try to build a Rainbow by correctly guessing if the cards have a HIGHER or LOWER number or colour than the one before it. Get the free app on www.shuffle.cards to double the fun.