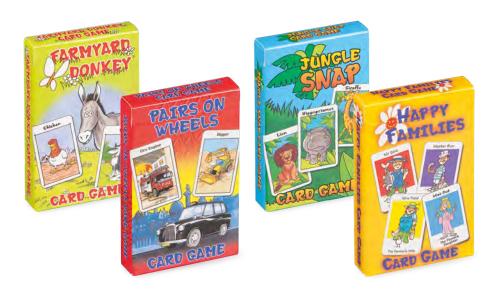

#### **TRADITIONAL CHILDREN'S CARD GAMES**

Farmyard Donkey 54.11068.76277.2

Pairs on Wheels 54.11068.76278.9

**Happy Families** 54.11068.76177.5

Jungle Snap 54.11068.76178.2

56x87