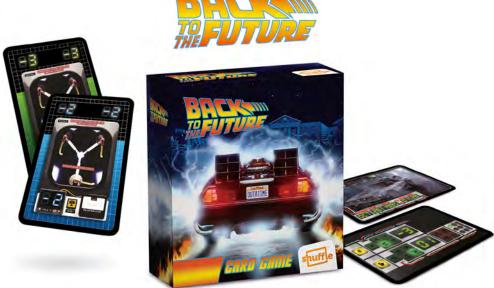

#### **BACK TO** THE FUTURE

#### Game

10.86.46.012 54.11068.86113.0

Join forces to get the Delorean to 88MPH and go back to the future! Clear all the Paradoxes by using Flux Energy cards. The problem is, all players are playing from the future and cannot communicate, you can only send signals!