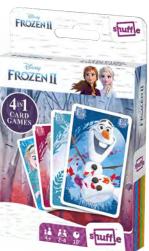

#### **DISNEY FROZEN II**

4in1

5th panel

10.84.92.992 54.11068.84147.7

Display

10.85.47.998 54.11068.84256.6