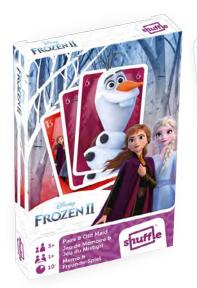

#### **DISNEY FROZEN II**

Pairs & Old Maid

Tuckbox

54.11068.84269.6

Display

10.85.61.998 54.11068.84270.2

200 20

56x87