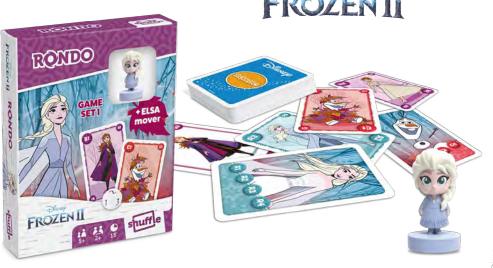

#### **RONDO WITH ELSA**

## **Mixed Display**

10.86.47.998 54.11068.86117.8

Tag along on this exciting card quest with Elsa and her friends. Combine memory, tactics and luck and be the first to find your character's set!

10.86.47.924 54.11068.86119.2