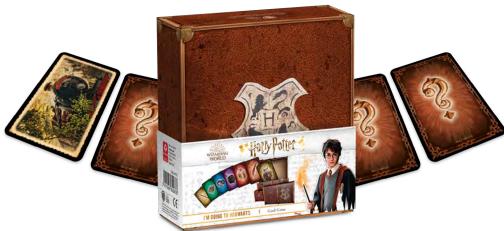

# HARRY POTTER I'M GOING TO HOGWARTS

Game

10.84.49.992 54.11068.84067.8

Pack your bags! We're going to Hogwarts!
Collect every object mentioned on your trunk card. To do so you must remember a sequence of object cards in the correct order as it grows longer with every turn.