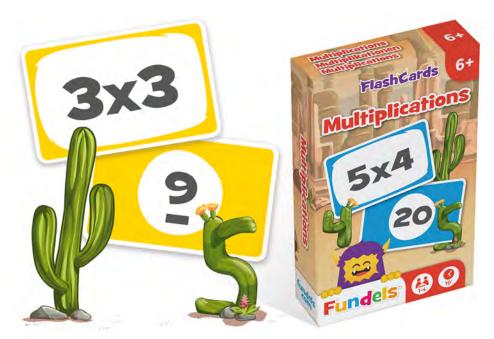

ind them all in this Disney Classic box: Aladdin, The Little Mermaid, Snow White, Beaty and the Beast, The Jungle Book, The Lion King, Dumbo and Bambi.

















































































































































# card games | Shuffle POS







©Disney ©Disney/Pixar TM & © WBEI (s19) TM & © DC Comics. (s19) © 2019 Spin Master PAW Productions Inc.





©Disney ©Disney/Pixar TM & © WBEI (s19) TM & © DC Comics. (s19) © 2019 Spin Master PAW Productions Inc. ©2019 Four Esses











# Fundels

# FlashCards



### **COUNTING FUN**

Tuckbox

54.11068.90137.9

Display

10.90.13.009 54.11068.90159.1













12 56x87





Tuckbox

54.11068.90118.8

Display

10.90.05.009 54.11068.90155.3













56x87



# **Fundels**

# Flash Cards



### **LEARN ENGLISH**

Tuckbox 54.11068.90119.5

Display 10.90.06.009

54.11068.90156.0















12 56x87



### **LEARN TO MATCH**

Tuckbox 54.11068.90136.2

Display 10.90.12.009 54.11068.90158.4















56x87



# Fundels

### **LEARN TO DRAW**

Tuckbox 54.11068.90120.1

Display 10.90.07.009 54.11068.90157.7

# FlashCards















56x87





# **POS SOLUTIONS FLASHCARDS**









# Cartamundi

Visbeekstraat 22 2300 Turnhout België - Belgique

Tel. + 32 (0) 14 42 02 01 Fax + 32 (0) 14 42 82 54 e-mail: info@cartamundi.com www.cartamundi.com