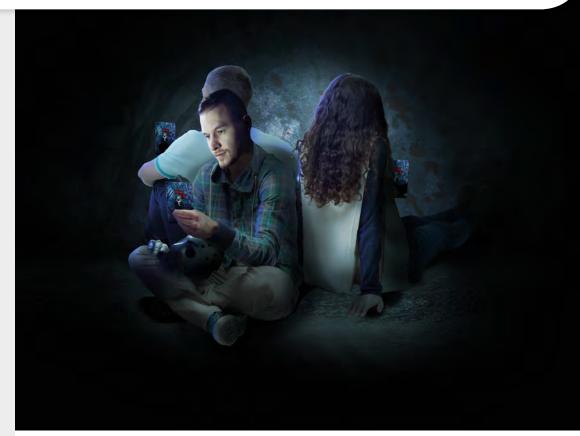

### **FRIDAY THE 13TH**

Game 10.86.70.992 54.11068.86181.9

Players sit with their backs against each other in a circle in the dark. Cards are being passed on throughout the entire game. All players draw a character and try to collect a set of cards of that character in order to win. One player has drawn the Jason card and needs to collect one card of each character's set to win.

### THE EXORCIST

Game

10.86.72.992 54.11068.86183.3

Place a chair in the middle of the room. One player plays as the possessed and sits down. The other players are the priests and play standing upright. Together, the priests must try to find the right combination of rituals to exorcize the possessed player. The priests have 12 chances to make the right combination. With every level the possessed player will react more fiercely.