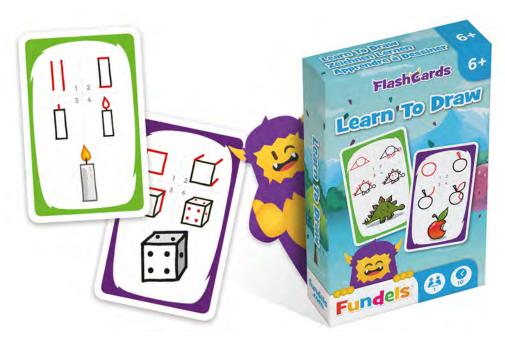

### **LEARN TO DRAW**

Tuckbox 54.11068.90120.1

Display 10.90.07.009 54.11068.90157.7

# FlashCards

56x87