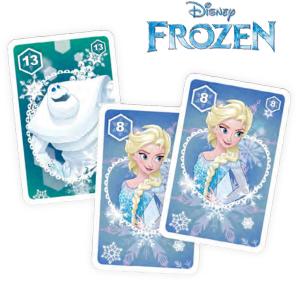

#### **DISNEY FROZEN**

4in1

#### 5th panel

10.86.64.992 54.11068.86166.6

#### Display

10.86.64.998 54.11068.86167.3

62x100