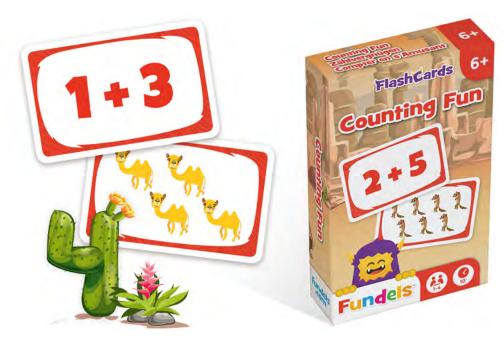

### **COUNTING FUN**

Tuckbox

54.11068.90137.9

Display

10.90.13.009 54.11068.90159.1

12 56x87

Tuckbox

54.11068.90118.8

Display

10.90.05.009 54.11068.90155.3

56x87