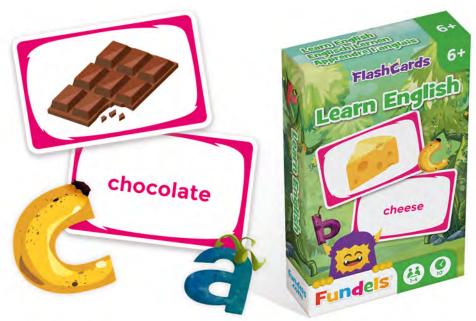

# **Fundels**

# Flash Cards

### **LEARN ENGLISH**

Tuckbox 54.11068.90119.5

Display 10.90.06.009

54.11068.90156.0

12 56x87