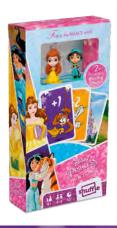

#### **DISNEY PRINCESS**

4in1

#### 5th panel

10.84.58.992 54.11068.84107.1

#### Display

10.85.45.998 54.11068.84254.2

**STYLEGUIDE UPDATE** 

W **\* 21** 