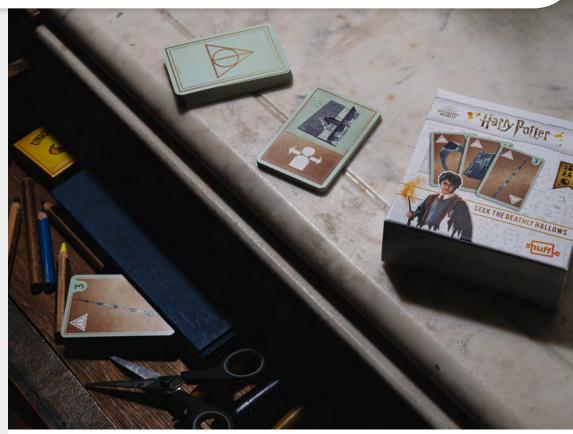

# **HARRY POTTER SEEK THE DEATHLY HALLOWS**

Game

10.85.86.992 54.11068.84301.3

One player is appointed to find the Deathly Hallows. The other players use Hint cards to guide the Searcher. Don't let a Deathly Hallow be found on your turn or you'll be eliminated. Think and talk as fast as possible. Be careful because the deck will come back to haunt you.