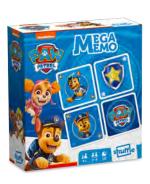

#### **PAW PATROL MEGA MEMO**

#### Game

10.02.33.004 54.11068.03344.5

PAW Patrol is on a roll! Join the PAW Patrol team and be the first to complete two rescue missions. You'll need all your memory matching skills to find out who needs help, where your rescue gear is and the final rescue. With two skill levels for different abilities. Get the free app on www.shuffle.cards to double the fun: all players work together in this team game. Can you all complete the rescue missions before you run out of time!