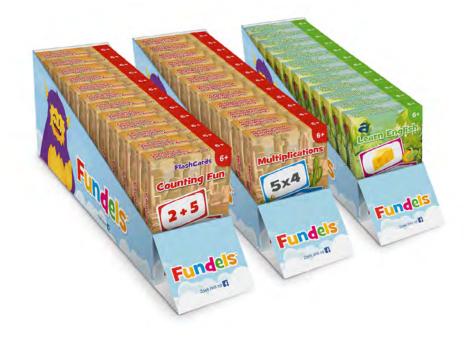

### **COUNTING FUN**

Tuckbox

54.11068.90137.9

Display

10.90.13.009 54.11068.90159.1

12 56x87

Tuckbox

54.11068.90118.8

### **LEARN ENGLISH**

Tuckbox 54.11068.90119.5

Display 10.90.06.009

54.11068.90156.0

12 56x87