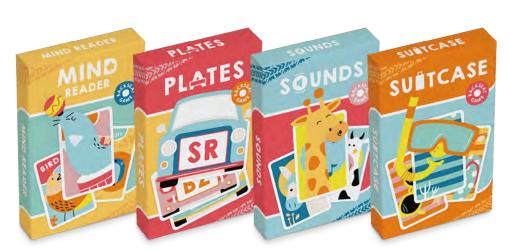

# BACKSEAT GAMES TUCKBOXES

#### Mindreader

10.85.78.912 54.11068.86007.2

## Plates

10.85.78.922 54.11068.86008.9

#### Sounds

10.85.78.932 54.11068.86009.6

#### Suitcase

10.85.78.942 54.11068.86059.1