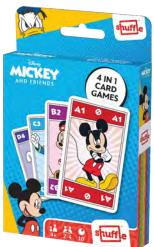

# Shuffle 4 in 1 games

With our Shuffle 4 in 1 games we bring a simple deck of cards into a whole other dimension. With these we bring a simple deck of cards into a whole other dimension. Our 4 in 1 games will certainly ring a bell, bringing well known gameplays into your living room. Therefore we have obtained the best licenses. Furthermore each deck of cards can bring hours of joy as you can play up to four different games with them. With Happy Families, Action games, Pairs and Snap you'll never have a lack of alternatives.

#### **DISNEY MICKEY & FRIENDS**

4in1

## 5th panel

10.86.39.992 54.11068.86094.2

#### Display

10.86.39.998 54.11068.86095.9