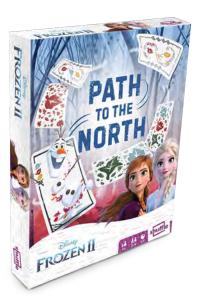

## **DISNEY FROZEN II** Path to the North

10.85.63.992 54.11068.84272.6

Path to the North Work together to complete this breathtaking adventure! Create a path to the north for Anna, Elsa, Olaf and their friends by blowing the cards! Let the power of magic and friendship guide you!