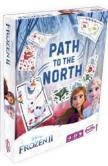

## **DISNEY FROZEN II** Path to the North

10.85.63.992 54.11068.84272.6

Path to the North Work together to complete this breathtaking adventure! Create a path to the north for Anna, Elsa, Olaf and their friends by blowing the cards! Let the power of magic and friendship guide you!