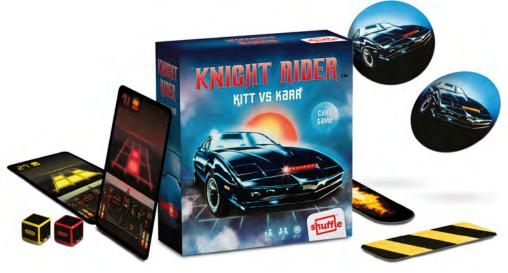

10.86.46.022 54.11068.86114.7

Lifelong rivals KITT and KARR go head-to-head in a destructive battle for victory. Drain your opponent's energy by racing around the map and performing stunts to either attack or defend.

# KNIGHT RIDER...