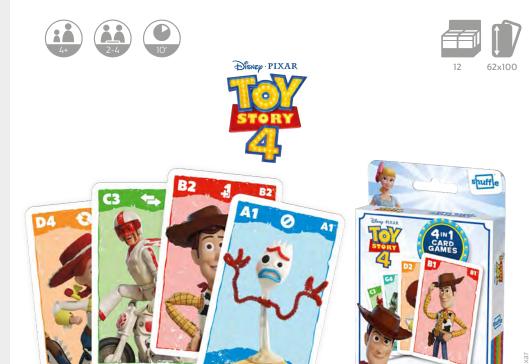

#### **DISNEY.PIXAR TOY STORY 4**

4in1

## 5th panel

10.84.60.992 54.11068.84109.5

#### Display

10.85.51.998 54.11068.84260.3