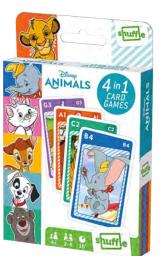

#### **DISNEY ANIMALS**

4in1

#### 5th panel

10.85.06.992 54.11068.84188.0

#### Display

10.85.49.998 54.11068.84258.0