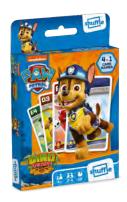

#### **PAW PATROL**

#### Mega Memo

Box

10.85.65.992 54.11068.84274.0

Mega Memo

Join the PAW Patrol team and be the first to complete two rescue missions. You'll need all your memory matching skills to find all three cards for each characters rescue mission.

63x63