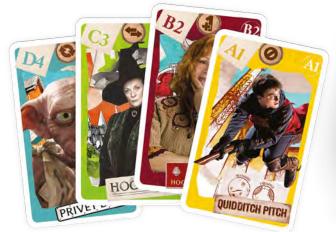

#### **HARRY POTTER**

4in1

#### 5th panel

10.84.66.992 54.11068.84115.6

#### Display

10.85.42.998 54.11068.84251.1