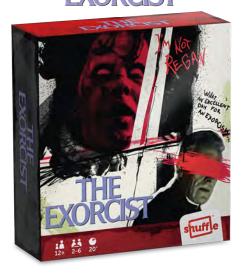

### THE EXORCIST

Game

10.86.72.992 54.11068.86183.3

Place a chair in the middle of the room. One player plays as the possessed and sits down. The other players are the priests and play standing upright. Together, the priests must try to find the right combination of rituals to exorcize the possessed player. The priests have 12 chances to make the right combination. With every level the possessed player will react more fiercely.