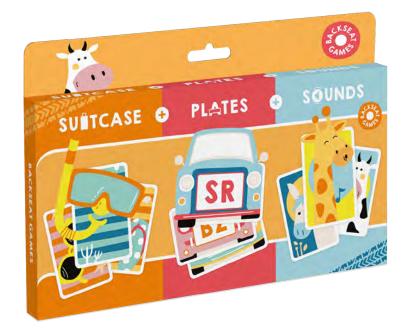

#### **BACKSEAT GAMES**

#### Tripack

10.85.78.892 54.11068.86060.7

Cartamundi