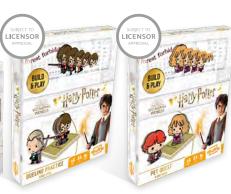

### HARRY POTTER **DUELING PRACTICE**

### Box

10.85.93.912a 54.11068.86015.7

These completely cardboard play sets allow you to craft your favourite characters. These collectable miniatures not only look cute on display, they're also the movers in your game!

A rock-paper-scissors dueling game. In Dueling Practice you play spells at the same time to try and weaken your opponent.

10.85.93.922a 54.11068.86016.4

A search-and-find tactics game. Hermione's cat, Crookshanks and Ron's rat Scabbers are missing! They must be chasing each other again. Play as Ron or Hermione and flip cards over to see who can find their pets first! But take care! If you look at cards in both grids and don't find a pair, your opponent gets a bonus turn!

# **MINIONS THE VICIOUS 6**

### Box

10.85.94.912a 54.11068.86018.8

These completely cardboard play sets allow you to craft your favourite characters. These collectable miniatures not only look cute on display, they're also the movers in your game!

A search-and-find tactics game. Be the first to find the Vicious 6. Players explore the grid with their Minion in a quest to lock up the Vicious 6.

10.85.94.922a 54.11068.86019.5

A Race and Chase Tag game. To win back their boss Gru, the Minions must master Kung Fu. Enter the Dojo and try to slap your fellow Minion without getting hit. Use real Kung Fu sounds for added realism!