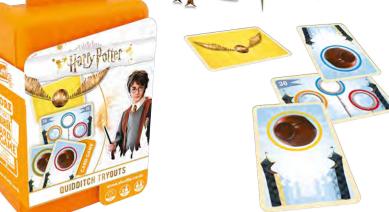

## **HARRY POTTER Quidditch Tryouts**

Box 10.85.64.992

54.11068.84273.3

**Quidditch Tryouts!** Match colours and slam your Quaffle cards on the Goalpost cards. You'll need to think fast and score faster to win! The player with the highest score when all Goalpost cards run out becomes the new Gryffindor player.

#### **Quidditch Tryouts!**

Match colours and slam your Quaffle cards on the Goalpost cards. You'll need to think fast and score faster to win! The player with the highest score when all Goalpost cards run out becomes the new Gryffindor player. Double the fun: catch the snitch first when he comes by and score extra points for your team.