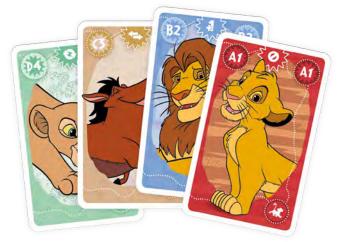

## DISNEY THE LION KING

4in1

#### 5th panel

10.85.32.992 54.11068.84239.9

## Display

10.85.48.998 54.11068.84257.3

62x100