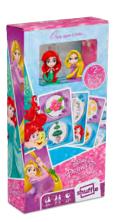

#### **DISNEY FROZEN**

4in1

#### 5th panel

10.86.64.992 54.11068.86166.6

#### Display

10.86.64.998 54.11068.86167.3

62x100