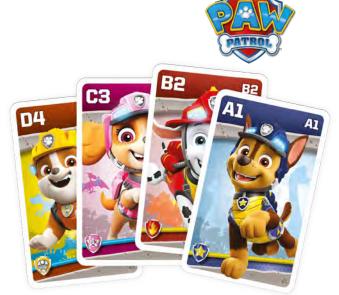

#### **PAW PATROL DINO RESCUE**

4in1

#### 5th panel

10.84.63.992 54.11068.84112.5

## Display

10.85.40.998 54.11068.84249.8

62x100