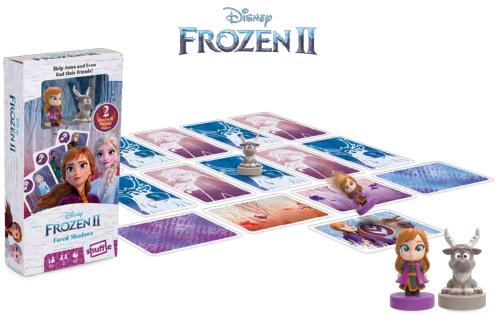

# **DISNEY FROZEN II FOREST SHADOWS**

10.85.89.992a 54.11068.84304.4

### Display

10.85.87.994a 54.11068.84307.5

Anna and Sven are looking for their friends in the Forest. Help them try to locate them all! The first player to find all five friends wins the game!