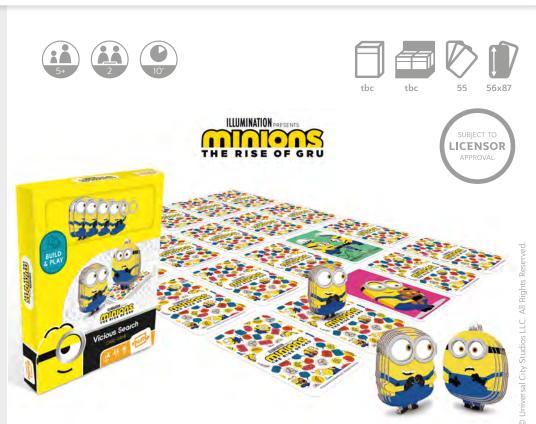

#### **MINIONS**

4in1

## 5th panel

10.86.17.992 54.11068.86034.8

#### Display

10.86.17.998 54.11068.86035.5

62x100