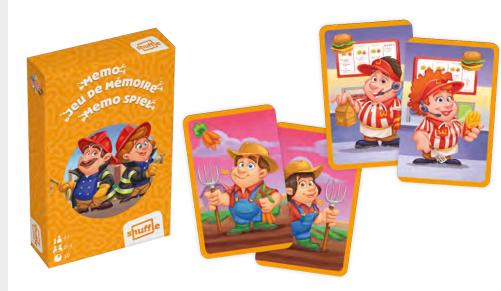

## **PROFESSIONS MEMO GAME**

## Tuckbox

54.11068.84026.5

#### Display

10.84.23.929 54.11068.84027.2

12