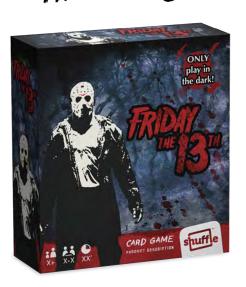

### **FRIDAY THE 13TH**

Game 10.86.70.992 54.11068.86181.9

Players sit with their backs against each other in a circle in the dark. Cards are being passed on throughout the entire game. All players draw a character and try to collect a set of cards of that character in order to win. One player has drawn the Jason card and needs to collect one card of each character's set to win.

# FRIDAY THE 13TH.