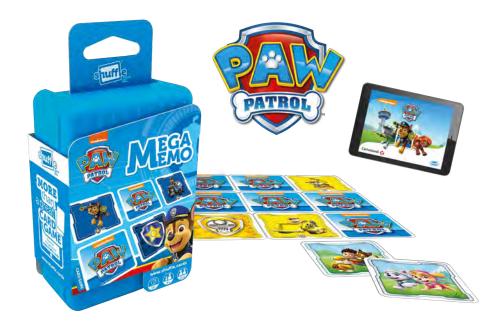

#### **PAW PATROL MEGA MEMO**

#### Game

10.02.33.004 54.11068.03344.5

PAW Patrol is on a roll! Join the PAW Patrol team and be the first to complete two rescue missions. You'll need all your memory matching skills to find out who needs help, where your rescue gear is and the final rescue. With two skill levels for different abilities. Get the free app on www.shuffle.cards to double the fun: all players work together in this team game. Can you all complete the rescue missions before you run out of time!