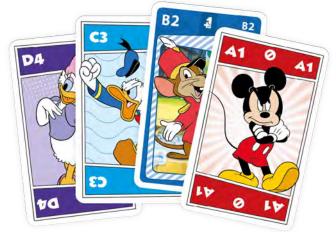

# Shuffle 4 in 1 games

With our Shuffle 4 in 1 games we bring a simple deck of cards into a whole other dimension. With these we bring a simple deck of cards into a whole other dimension. Our 4 in 1 games will certainly ring a bell, bringing well known gameplays into your living room. Therefore we have obtained the best licenses. Furthermore each deck of cards can bring hours of joy as you can play up to four different games with them. With Happy Families, Action games, Pairs and Snap you'll never have a lack of alternatives.

#### **DISNEY MICKEY & FRIENDS**

4in1

## 5th panel

10.86.39.992 54.11068.86094.2

#### Display

10.86.39.998 54.11068.86095.9