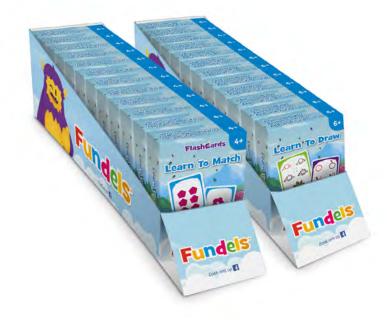

### **LEARN TO MATCH**

Tuckbox 54.11068.90136.2

Display 10.90.12.009 54.11068.90158.4

56x87

### **LEARN TO DRAW**

Tuckbox 54.11068.90120.1

Display 10.90.07.009 54.11068.90157.7