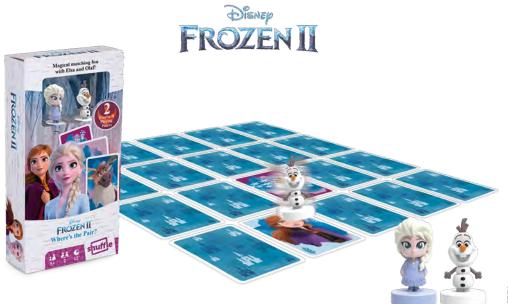

### **DISNEY FROZEN II** WHERE'S THE PAIR

10.85.88.992a 54.11068.84303.7

### Display

10.85.87.994a 54.11068.84307.5

Join Elsa and Olaf in this fun matching game! Find your three magical matches first to win!