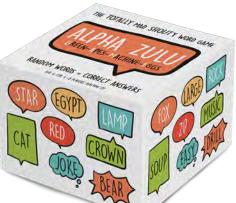

### Game

10.85.77.997 54.11068.85003.5

Quickly Scrabble to find a green GO card. Now Race to shout out the answer using random words, first player to correctly spell out the answer wins the card (and maybe the game) in this totally FUN shouty word game.