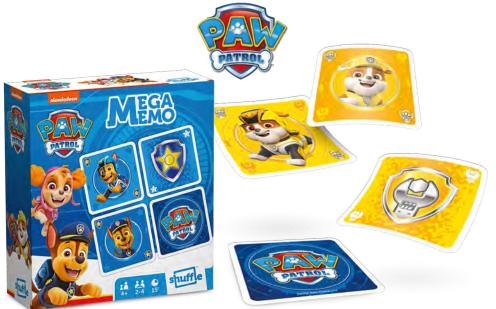

#### Mega Memo

Box

10.85.65.992 54.11068.84274.0

Mega Memo

Join the PAW Patrol team and be the first to complete two rescue missions. You'll need all your memory matching skills to find all three cards for each characters rescue mission.

#### **PAW PATROL MEGA MEMO**

#### Game

10.02.33.004 54.11068.03344.5

PAW Patrol is on a roll! Join the PAW Patrol team and be the first to complete two rescue missions. You'll need all your memory matching skills to find out who needs help, where your rescue gear is and the final rescue. With two skill levels for different abilities. Get the free app on www.shuffle.cards to double the fun: all players work together in this team game. Can you all complete the rescue missions before you run out of time!