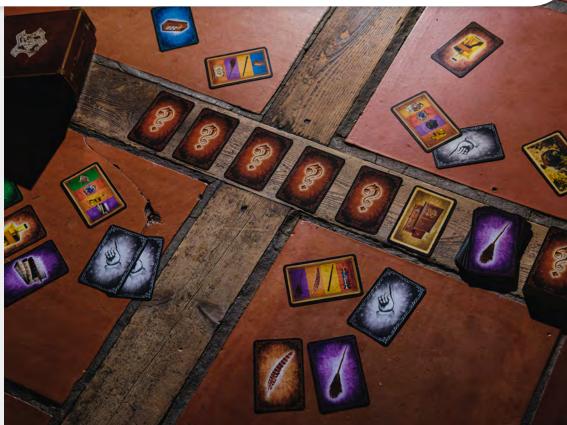

# HARRY POTTER I'M GOING TO HOGWARTS

Game

10.84.49.992 54.11068.84067.8

Pack your bags! We're going to Hogwarts!
Collect every object mentioned on your trunk card. To do so you must remember a sequence of object cards in the correct order as it grows longer with every turn.

# **HARRY POTTER SEEK THE DEATHLY HALLOWS**

Game

10.85.86.992 54.11068.84301.3

One player is appointed to find the Deathly Hallows. The other players use Hint cards to guide the Searcher. Don't let a Deathly Hallow be found on your turn or you'll be eliminated. Think and talk as fast as possible. Be careful because the deck will come back to haunt you.