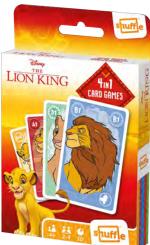

## DISNEY THE LION KING

4in1

#### 5th panel

10.85.32.992 54.11068.84239.9

## Display

10.85.48.998 54.11068.84257.3

62x100