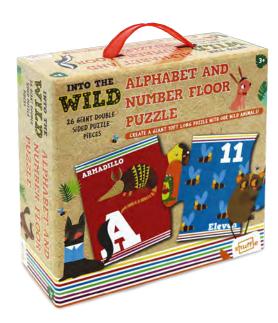

#### INTO THE WILD **4 X WILD FLOOR PUZZLE**

Box

10.86.61.010 54.11068.86152.9

A giant 2 sided floor puzzle that's 10ft long featuring our really WILD animals from around the world. Encourage your little ones number & alphabet skills with this huge double sided floor puzzle!