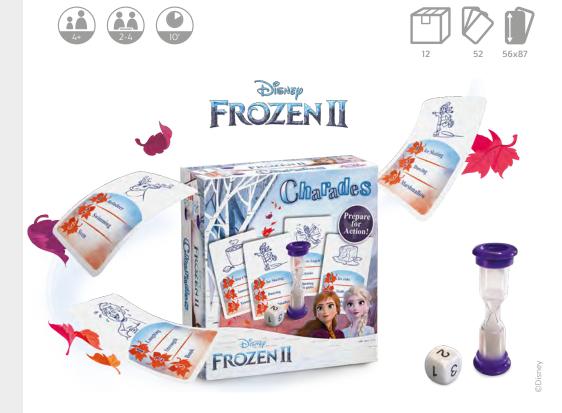

# **DISNEY FROZEN II CHARADES**

### Game

10.85.76.990 54.11068.20039.7

The classic game of Charades especially designed for everyone to enjoy. There are lots of objects and actions to put everyone's acting skills to the test such as Ice Skating, Snowstorm and Unicorn! Either way it's great fun for all as you try and guess the charade before the timer runs out!

### Game

10.86.60.992 54.11068.86130.7