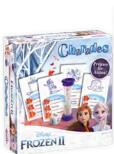

# **DISNEY FROZEN II CHARADES**

### Game

10.85.76.990 54.11068.20039.7

The classic game of Charades especially designed for everyone to enjoy. There are lots of objects and actions to put everyone's acting skills to the test such as Ice Skating, Snowstorm and Unicorn! Either way it's great fun for all as you try and guess the charade before the timer runs out!