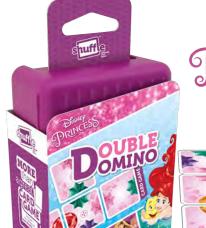

#### **DISNEY PRINCESS DOUBLE DOMINO**

#### Game

10.02.29.004 54.11068.03236.3

Connect the Jewels, join the fun!

The Princesses are on a treasure hunt in the castle gardens. Match double sided cards and collect the most jewels to win! Get the free app on www.shuffle.cards to double the fun. Do you have a card with a magic symbol? Double chance to win!