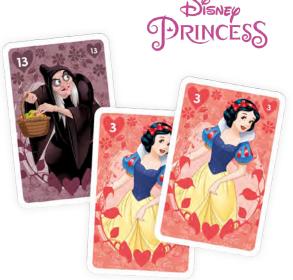

#### **DISNEY PRINCESS**

4in1

#### 5th panel

10.84.58.992 54.11068.84107.1

#### Display

10.85.45.998 54.11068.84254.2

**STYLEGUIDE UPDATE** 

W **\* 21** 