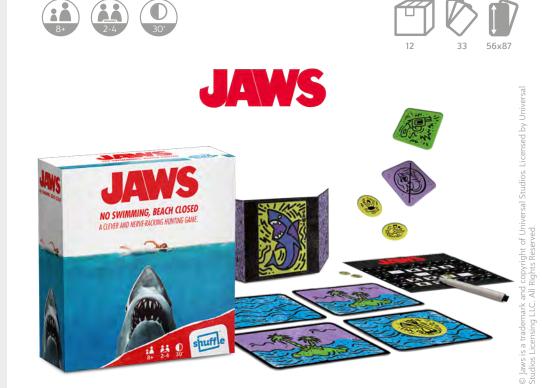

# **JAWS** NO SWIMMING, **BEACH CLOSED**

### Game

10.86.46.032 54.11068.86115.4

A clever and nerve-racking hunting game. The 'Ocra' and 'Jaws' constantly try to outrun and outsmart each other... by using hidden movement and deploying extra skills. But don't hesitate, because the playing field becomes smaller with every turn.