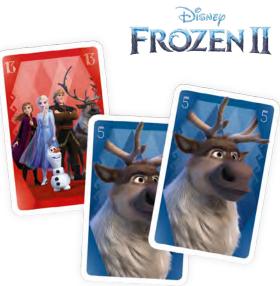

#### **DISNEY FROZEN II**

4in1

5th panel

10.84.92.992 54.11068.84147.7

Display

10.85.47.998 54.11068.84256.6