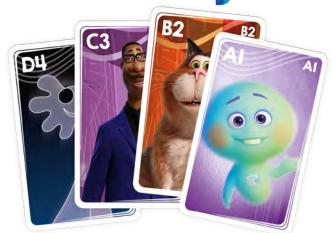

#### **DISNEY PIXAR SOUL**

#### 4in1

## 5th panel

10.86.12.992 54.11068.86024.9

#### Display

10.86.12.998 54.11068.86025.6

DISNEP · PIXAR