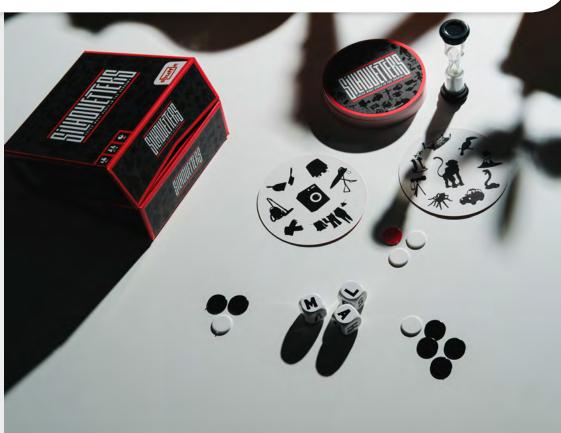

# **SILHOUETTERS**

### Game

10.86.38.992 54.11068.86093.5

Silhouetters is a fast all play word game, where players shout out what they see and what they can imagine! Roll the 3 letter dice and find things that start with those letters hiding in the shadows.

The more you spot, the more points you win!

50 cards, 14 tokens, 3 dice, 1 sand timer and game guide included