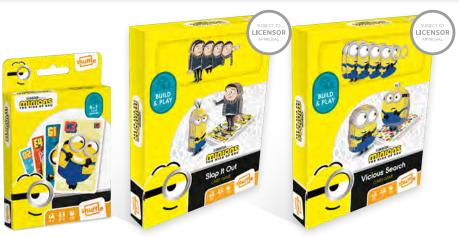

# **MINIONS THE VICIOUS 6**

### Box

10.85.94.912a 54.11068.86018.8

These completely cardboard play sets allow you to craft your favourite characters. These collectable miniatures not only look cute on display, they're also the movers in your game!

A search-and-find tactics game. Be the first to find the Vicious 6. Players explore the grid with their Minion in a quest to lock up the Vicious 6.

10.85.94.922a 54.11068.86019.5

A Race and Chase Tag game. To win back their boss Gru, the Minions must master Kung Fu. Enter the Dojo and try to slap your fellow Minion without getting hit. Use real Kung Fu sounds for added realism!