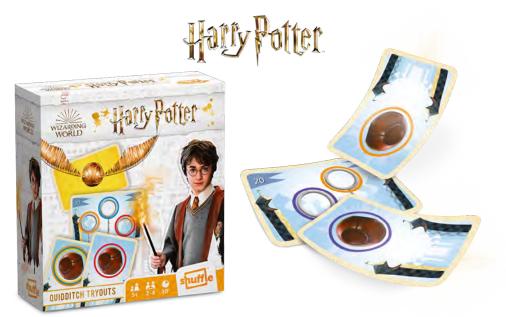

## **HARRY POTTER Quidditch Tryouts**

Box 10.85.64.992

54.11068.84273.3

**Quidditch Tryouts!** Match colours and slam your Quaffle cards on the Goalpost cards. You'll need to think fast and score faster to win! The player with the highest score when all Goalpost cards run out becomes the new Gryffindor player.