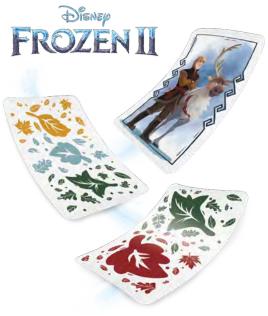

## **DISNEY FROZEN II** Path to the North

10.85.63.992 54.11068.84272.6

Path to the North Work together to complete this breathtaking adventure! Create a path to the north for Anna, Elsa, Olaf and their friends by blowing the cards! Let the power of magic and friendship guide you!