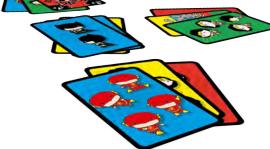

# **Fun Fast Easy**

Shuffle games exist in different variations, all fun, fast and easy. Play it with class mates during lunch break, play it with grandparents on a Sunday afternoon. Play it everywhere, with everyone.

Notice the playful design. Its bold colours and recognizable pattern stand out. Children will always find their favourite card game, no matter where they are.