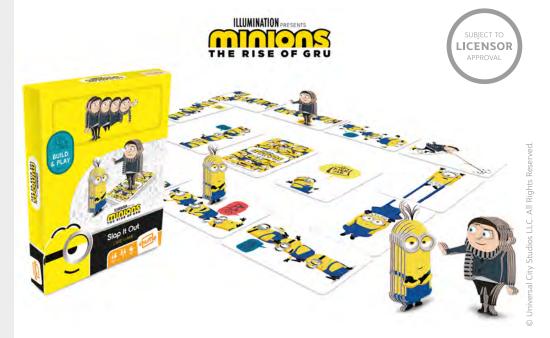

# **MINIONS THE VICIOUS 6**

### Box

10.85.94.912a 54.11068.86018.8

These completely cardboard play sets allow you to craft your favourite characters. These collectable miniatures not only look cute on display, they're also the movers in your game!

A search-and-find tactics game. Be the first to find the Vicious 6. Players explore the grid with their Minion in a quest to lock up the Vicious 6.

10.85.94.922a 54.11068.86019.5

A Race and Chase Tag game. To win back their boss Gru, the Minions must master Kung Fu. Enter the Dojo and try to slap your fellow Minion without getting hit. Use real Kung Fu sounds for added realism!