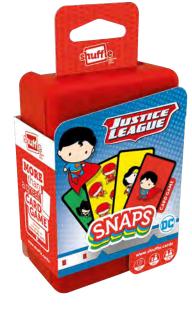

#### **JUSTICE LEAGUE SNAPS**

#### Game

10.02.43.504 54.11068.84219.1

#### Superspeedy heromatching game!

This game is all about super speed and quick thinking! Be the first to get rid of all of your cards. Match images, numbers or colours but watch out for the villain cards!