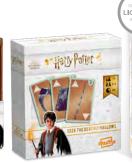

# HARRY POTTER I'M GOING TO HOGWARTS

Game

10.84.49.992 54.11068.84067.8

Pack your bags! We're going to Hogwarts!
Collect every object mentioned on your trunk card. To do so you must remember a sequence of object cards in the correct order as it grows longer with every turn.

# **HARRY POTTER SEEK THE DEATHLY HALLOWS**

Game

10.85.86.992 54.11068.84301.3

One player is appointed to find the Deathly Hallows. The other players use Hint cards to guide the Searcher. Don't let a Deathly Hallow be found on your turn or you'll be eliminated. Think and talk as fast as possible. Be careful because the deck will come back to haunt you.