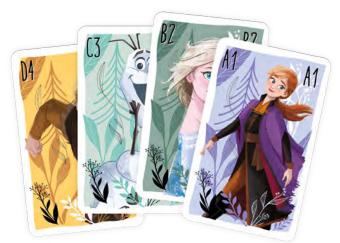

#### **DISNEY FROZEN**

4in1

#### 5th panel

10.86.64.992 54.11068.86166.6

#### Display

10.86.64.998 54.11068.86167.3

62x100