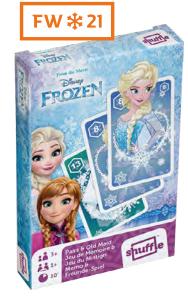

#### **DISNEY FROZEN II**

4in1

5th panel

10.84.92.992 54.11068.84147.7

Display

10.85.47.998 54.11068.84256.6