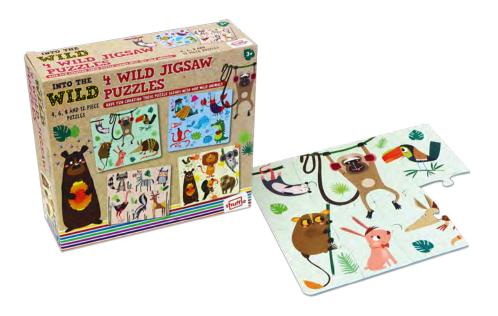

Box

10.86.61.009 54.11068.86151.2

A collection of first puzzles featuring our really WILD animals. Encourage your little ones memory, matching, co ordinating and sorting skills to help create these mini WILD animal puzzle scenes.

#### INTO THE WILD **4 X WILD FLOOR PUZZLE**

Box

10.86.61.010 54.11068.86152.9

A giant 2 sided floor puzzle that's 10ft long featuring our really WILD animals from around the world. Encourage your little ones number & alphabet skills with this huge double sided floor puzzle!