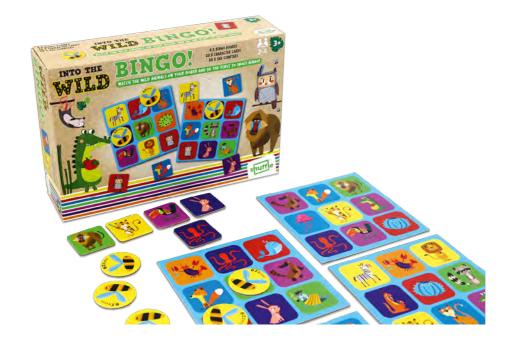

#### INTO THE WILD **BINGO**

Box

10.86.61.008 54.11068.86150.5

Have fun, learn & match the WILD animals. Encourage your little ones memory, matching, problem solving & recognition skills with this dominoes game of our really WILD animals from around the world.