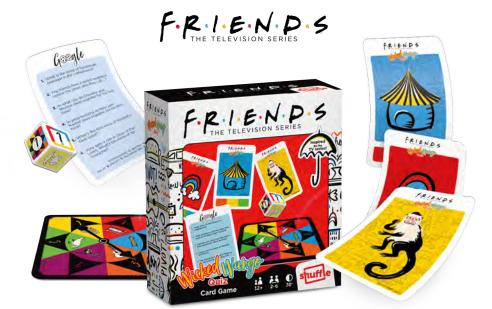

# FRIENDS WICKED WANGO QUIZ

#### Game

10.86.36.992 54.11068.86066.9

A trivia game inspired by the TV series FRIENDS. You spin the Wheel of Mayhem to go up the Ladder of Chance. You go past the Mud Hut, through the Rainbow Ring to get to the Golden Monkey. You yank his tail and boom! You're in Paradise Pond!

110 cards, 6 movers, 1 dice, 1 spinner

10 56x8

FRIENDS and all related characters and elements © & ™ Warner Bros. Entertainment Inc. WB SHIELD: © & ™ WBEI. (s20)