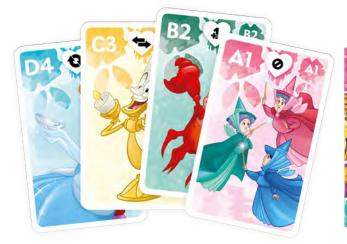

#### **DISNEY PRINCESS**

4in1

#### 5th panel

10.84.58.992 54.11068.84107.1

#### Display

10.85.45.998 54.11068.84254.2

**STYLEGUIDE UPDATE** 

W **\* 21** 