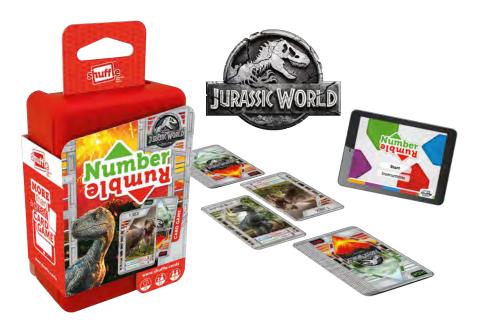

#### **JURASSIC WORLD NUMBER RUMBLE**

#### Game

10.02.41.004 54.11068.03547.0

#### A face off to the last card.

Take your decks and let chance favour the brave as you go head to head. The deck will decide the strategy. Go High or Go Low, pick your power and let fate decide your outcome. Get the free app on www.shuffle.cards to double the fun.